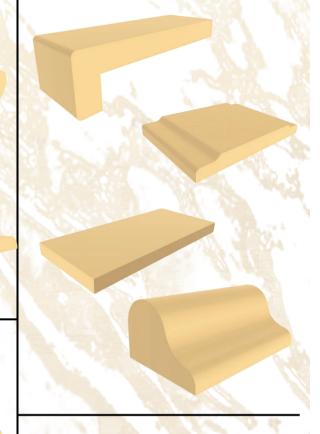

#### MOULDINGS:

Cap Mouldings Base Mouldings Floor Mouldings Chair Mouldings Crown Mouldings Cabinet Mouldings Fluted Mouldings Handrail Mouldings Door Drawer Mouldings Undervalance Mouldings

## MOULDINGS:

FLOORING TRANSITIONS: STAIRS , POSTS, NOSING RAILINGS TREADS:

DOOR JAMBS:

WE MANUFACTURED AND INSTALL **STAIR COMPONENTS :** 