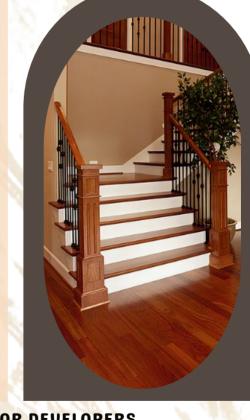

#### STAIRS COMPONENTS:

Posts & Brackets Railings Components Caps Curved Profiles Nosing/ Shoes Railings Treads Flooring Transitions Glass Railings

PROFESSIONAL INSTALLERS AVAILABLE

## MOULDINGS:

FLOORING TRANSITIONS: STAIRS , POSTS, NOSING RAILINGS TREADS:

DOOR JAMBS:

WE MANUFACTURED AND INSTALL **STAIR COMPONENTS :** 