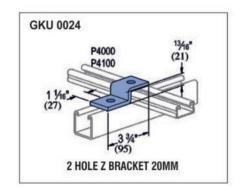

ainless Steel, Zinc Plated, Hot Dip Galvanized The Channel Nuts are also available in SS304 (A2) and SS316 (A4)

#### Finishing / Coating:

Hot Dip Galvanized (HDG) Mechanical Bright Zinc Plated Yellow Passivation Stainless Steel Zink Flake Coating















**Channel Nut without Spring** 



**Channel Nut With Top Plate** 



**Short Spring Nut** 



Hammer Head Channel Nut With Bolt



**Long Spring Nut** 



Channel Nut Top Plate & Plastic Part

THE BUILDERS SHOWROOM



## **STEEL FASTENERS & ACCESSORIES**



















THE BUILDERS SHOWROOM



## STEEL FASTENERS & ACCESSORIES



























THE BUILDERS SHOWROOM



## **STEEL FASTENERS & ACCESSORIES**



























THE BUILDERS SHOWROOM



## **STEEL FASTENERS & ACCESSORIES**



























THE BUILDERS SHOWROOM



## **STEEL FASTENERS & ACCESSORIES**



























THE BUILDERS SHOWROOM



## **STEEL FASTENERS & ACCESSORIES**

















# FOR MORE INFORMATION CONTACT

**RAJ THIND 604-616-3986** 

4385 CANADA WAY, BURNABY, BC V5G IJ3

CLICK HERE TO GET STARTED