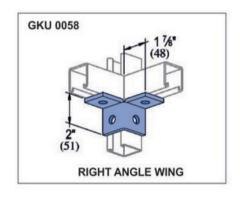

**NUT BOLT & ACCESSORIES**

















THE BUILDERS SHOWROOM



## **STEEL FASTENERS & ACCESSORIES**



## **CHANNEL SPRING NUTS**

#### Sizes:

6mm/ 8mm / 10mm / 12mm 1/4", 5/16", 3/8", 1/2"



Long Spring Designed for 21x41, 41x41, 62x41, 83x41 Strut Channel, Stainless Steel, Zinc Plated, Hot Dip Galvanized The Channel Nuts are also available in SS304 (A2) and SS316 (A4)

#### Finishing / Coating:

Hot Dip Galvanized (HDG) Mechanical Bright Zinc Plated Yellow Passivation Stainless Steel Zink Flake Coating















**Channel Nut without Spring** 



**Channel Nut With Top Plate** 



**Short Spring Nut** 



Hammer Head Channel Nut With Bolt



**Long Spring Nut** 



Channel Nut Top Plate & Plastic Part

THE BUILDERS SHOWROOM



## **STEEL FASTENERS & ACCESSORIES**



















THE BUILDERS SHOWROOM



## STEEL FASTENERS & ACCESSORIES



























THE BUILDERS SHOWROOM



## **STEEL FASTENERS & ACCESSORIES**



























THE BUILDERS SHOWROOM



## **STEEL FASTENERS & ACCESSORIES**



























THE BUILDERS SHOWROOM



## **STEEL FASTENERS & ACCESSORIES**



























THE BUILDERS SHOWROOM



## **STEEL FASTENERS & ACCESSORIES**

















# FOR MORE INFORMATION CONTACT

**RAJ THIND 604-616-3986** 

4385 CANADA WAY, BURNABY, BC V5G IJ3

CLICK HERE TO GET STARTED