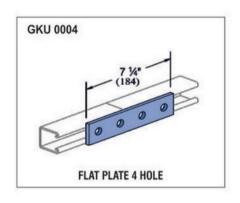

m / 12mm 1/4", 5/16", 3/8", 1/2"



Long Spring Designed for 21x41, 41x41, 62x41, 83x41 Strut Channel, Stainless Steel, Zinc Plated, Hot Dip Galvanized The Channel Nuts are also available in SS304 (A2) and SS316 (A4)

#### Finishing / Coating:

Hot Dip Galvanized (HDG) Mechanical Bright Zinc Plated Yellow Passivation Stainless Steel Zink Flake Coating















**Channel Nut without Spring** 



**Channel Nut With Top Plate** 



**Short Spring Nut** 



Hammer Head Channel Nut With Bolt



**Long Spring Nut** 



Channel Nut Top Plate & Plastic Part

THE BUILDERS SHOWROOM



## **STEEL FASTENERS & ACCESSORIES**



















THE BUILDERS SHOWROOM



## STEEL FASTENERS & ACCESSORIES



























THE BUILDERS SHOWROOM



## **STEEL FASTENERS & ACCESSORIES**



























THE BUILDERS SHOWROOM



## **STEEL FASTENERS & ACCESSORIES**



























THE BUILDERS SHOWROOM



## **STEEL FASTENERS & ACCESSORIES**



























THE BUILDERS SHOWROOM



## **STEEL FASTENERS & ACCESSORIES**

















# FOR MORE INFORMATION CONTACT

**RAJ THIND 604-616-3986** 

4385 CANADA WAY, BURNABY, BC V5G IJ3

CLICK HERE TO GET STARTED