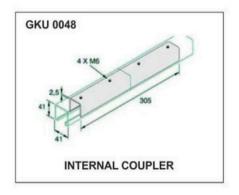

ACCESSORIES**



## **CHANNEL SPRING NUTS**

#### Sizes:

6mm/ 8mm / 10mm / 12mm 1/4", 5/16", 3/8", 1/2"



Long Spring Designed for 21x41, 41x41, 62x41, 83x41 Strut Channel, Stainless Steel, Zinc Plated, Hot Dip Galvanized The Channel Nuts are also available in SS304 (A2) and SS316 (A4)

#### Finishing / Coating:

Hot Dip Galvanized (HDG) Mechanical Bright Zinc Plated Yellow Passivation Stainless Steel Zink Flake Coating















**Channel Nut without Spring** 



**Channel Nut With Top Plate** 



**Short Spring Nut** 



Hammer Head Channel Nut With Bolt



**Long Spring Nut** 



Channel Nut Top Plate & Plastic Part

THE BUILDERS SHOWROOM



## **STEEL FASTENERS & ACCESSORIES**



















THE BUILDERS SHOWROOM



## STEEL FASTENERS & ACCESSORIES



























THE BUILDERS SHOWROOM



## **STEEL FASTENERS & ACCESSORIES**



























THE BUILDERS SHOWROOM



## **STEEL FASTENERS & ACCESSORIES**



























THE BUILDERS SHOWROOM



## **STEEL FASTENERS & ACCESSORIES**



























THE BUILDERS SHOWROOM



## **STEEL FASTENERS & ACCESSORIES**

















# FOR MORE INFORMATION CONTACT

**RAJ THIND 604-616-3986** 

4385 CANADA WAY, BURNABY, BC V5G IJ3

CLICK HERE TO GET STARTED