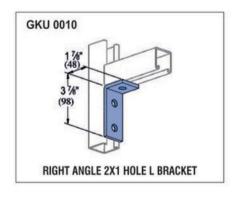

", 5/16", 3/8", 1/2"



Long Spring Designed for 21x41, 41x41, 62x41, 83x41 Strut Channel, Stainless Steel, Zinc Plated, Hot Dip Galvanized The Channel Nuts are also available in SS304 (A2) and SS316 (A4)

#### Finishing / Coating:

Hot Dip Galvanized (HDG) Mechanical Bright Zinc Plated Yellow Passivation Stainless Steel Zink Flake Coating















**Channel Nut without Spring** 



**Channel Nut With Top Plate** 



**Short Spring Nut** 



Hammer Head Channel Nut With Bolt



**Long Spring Nut** 



Channel Nut Top Plate & Plastic Part

THE BUILDERS SHOWROOM



## **STEEL FASTENERS & ACCESSORIES**



















THE BUILDERS SHOWROOM



## STEEL FASTENERS & ACCESSORIES



























THE BUILDERS SHOWROOM



## **STEEL FASTENERS & ACCESSORIES**



























THE BUILDERS SHOWROOM



## **STEEL FASTENERS & ACCESSORIES**



























THE BUILDERS SHOWROOM



## **STEEL FASTENERS & ACCESSORIES**



























THE BUILDERS SHOWROOM



## **STEEL FASTENERS & ACCESSORIES**

















# FOR MORE INFORMATION CONTACT

**RAJ THIND 604-616-3986** 

4385 CANADA WAY, BURNABY, BC V5G IJ3

CLICK HERE TO GET STARTED