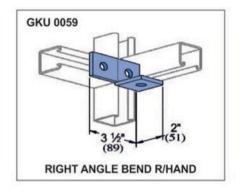

NUT BOLT & ACCESSORIES**

















THE BUILDERS SHOWROOM



## **STEEL FASTENERS & ACCESSORIES**



## **CHANNEL SPRING NUTS**

#### Sizes:

6mm/ 8mm / 10mm / 12mm 1/4", 5/16", 3/8", 1/2"



Long Spring Designed for 21x41, 41x41, 62x41, 83x41 Strut Channel, Stainless Steel, Zinc Plated, Hot Dip Galvanized The Channel Nuts are also available in SS304 (A2) and SS316 (A4)

#### Finishing / Coating:

Hot Dip Galvanized (HDG) Mechanical Bright Zinc Plated Yellow Passivation Stainless Steel Zink Flake Coating















**Channel Nut without Spring** 



**Channel Nut With Top Plate** 



**Short Spring Nut** 



Hammer Head Channel Nut With Bolt



**Long Spring Nut** 



Channel Nut Top Plate & Plastic Part

THE BUILDERS SHOWROOM



## **STEEL FASTENERS & ACCESSORIES**



















THE BUILDERS SHOWROOM



## STEEL FASTENERS & ACCESSORIES



























THE BUILDERS SHOWROOM



## **STEEL FASTENERS & ACCESSORIES**



























THE BUILDERS SHOWROOM



## **STEEL FASTENERS & ACCESSORIES**



























THE BUILDERS SHOWROOM



## **STEEL FASTENERS & ACCESSORIES**



























THE BUILDERS SHOWROOM



## **STEEL FASTENERS & ACCESSORIES**

















# FOR MORE INFORMATION CONTACT

**RAJ THIND 604-616-3986** 

4385 CANADA WAY, BURNABY, BC V5G IJ3

CLICK HERE TO GET STARTED