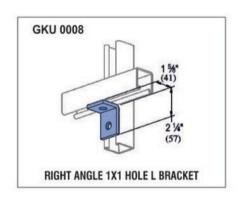

1/4", 5/16", 3/8", 1/2"



Long Spring Designed for 21x41, 41x41, 62x41, 83x41 Strut Channel, Stainless Steel, Zinc Plated, Hot Dip Galvanized The Channel Nuts are also available in SS304 (A2) and SS316 (A4)

#### Finishing / Coating:

Hot Dip Galvanized (HDG) Mechanical Bright Zinc Plated Yellow Passivation Stainless Steel Zink Flake Coating















**Channel Nut without Spring** 



**Channel Nut With Top Plate** 



**Short Spring Nut** 



Hammer Head Channel Nut With Bolt



**Long Spring Nut** 



Channel Nut Top Plate & Plastic Part

THE BUILDERS SHOWROOM



## **STEEL FASTENERS & ACCESSORIES**



















THE BUILDERS SHOWROOM



## STEEL FASTENERS & ACCESSORIES



























THE BUILDERS SHOWROOM



## **STEEL FASTENERS & ACCESSORIES**



























THE BUILDERS SHOWROOM



## **STEEL FASTENERS & ACCESSORIES**



























THE BUILDERS SHOWROOM



## **STEEL FASTENERS & ACCESSORIES**



























THE BUILDERS SHOWROOM



## **STEEL FASTENERS & ACCESSORIES**

















# FOR MORE INFORMATION CONTACT

**RAJ THIND 604-616-3986** 

4385 CANADA WAY, BURNABY, BC V5G IJ3

CLICK HERE TO GET STARTED