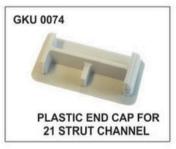

THE BUILDERS SHOWROOM



# STEEL FASTENERS & ACCESSORIES



## **THREADED RODS & STUDS**

#### Threaded Rods as per

DIN 975 / DIN 976/ BS 916 / ASTM A - 193 / DIN 976-1 / DIN 976-2

#### Standard:

DIN 975 / 976, ASTM A-193

#### Diameters:

M5 to M60 & 3/16" to 2.5"

#### Stock Range:

1 meter2 meter3 meter & 39", 78", 117"

#### Threads:

MM, UNC, BSW, UNF & BSF

#### **Grades:**

Threaded Rods are made of Grade 4.6, 4.8, 5.6, 6.6, 8.8

#### Finishing / Coating:

Electro Zinc Plated (Blueish White & Yellow Golden), Mechanical Galvanizing Hot Dip Galvanizing, Auto Black, Self Finish, SS 304, SS 302 (A2, A4)

Zink Flake Coating











THE BUILDERS SHOWROOM



# **STEEL FASTENERS & ACCESSORIES**



## **FIXING & OTHER ACCESSORIES**

















## **NUT BOLT & ACCESSORIES**

















THE BUILDERS SHOWROOM



## **STEEL FASTENERS & ACCESSORIES**



## **CHANNEL SPRING NUTS**

#### Sizes:

6mm/ 8mm / 10mm / 12mm 1/4", 5/16", 3/8", 1/2"



Long Spring Designed for 21x41, 41x41, 62x41, 83x41 Strut Channel, Stainless Steel, Zinc Plated, Hot Dip Galvanized The Channel Nuts are also available in SS304 (A2) and SS316 (A4)

#### Finishing / Coating:

Hot Dip Galvanized (HDG) Mechanical Bright Zinc Plated Yellow Passivation Stainless Steel Zink Flake Coating















**Channel Nut without Spring** 



**Channel Nut With Top Plate** 



**Short Spring Nut** 



Hammer Head Channel Nut With Bolt



**Long Spring Nut** 



Channel Nut Top Plate & Plastic Part

THE BUILDERS SHOWROOM



## **STEEL FASTENERS & ACCESSORIES**



















THE BUILDERS SHOWROOM