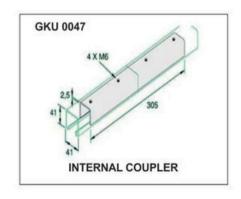

& ACCESSORIES**



## **CHANNEL SPRING NUTS**

#### Sizes:

6mm/ 8mm / 10mm / 12mm 1/4", 5/16", 3/8", 1/2"



Long Spring Designed for 21x41, 41x41, 62x41, 83x41 Strut Channel, Stainless Steel, Zinc Plated, Hot Dip Galvanized The Channel Nuts are also available in SS304 (A2) and SS316 (A4)

#### Finishing / Coating:

Hot Dip Galvanized (HDG) Mechanical Bright Zinc Plated Yellow Passivation Stainless Steel Zink Flake Coating















**Channel Nut without Spring** 



**Channel Nut With Top Plate** 



**Short Spring Nut** 



Hammer Head Channel Nut With Bolt



**Long Spring Nut** 



Channel Nut Top Plate & Plastic Part

THE BUILDERS SHOWROOM



## **STEEL FASTENERS & ACCESSORIES**



















THE BUILDERS SHOWROOM



## STEEL FASTENERS & ACCESSORIES



























THE BUILDERS SHOWROOM



## **STEEL FASTENERS & ACCESSORIES**



























THE BUILDERS SHOWROOM



## **STEEL FASTENERS & ACCESSORIES**



























THE BUILDERS SHOWROOM



## **STEEL FASTENERS & ACCESSORIES**



























THE BUILDERS SHOWROOM



## **STEEL FASTENERS & ACCESSORIES**

















# FOR MORE INFORMATION CONTACT

**RAJ THIND 604-616-3986** 

4385 CANADA WAY, BURNABY, BC V5G IJ3

CLICK HERE TO GET STARTED