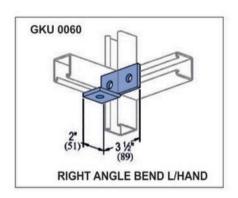

T BOLT & ACCESSORIES**

















THE BUILDERS SHOWROOM



## **STEEL FASTENERS & ACCESSORIES**



## **CHANNEL SPRING NUTS**

#### Sizes:

6mm/ 8mm / 10mm / 12mm 1/4", 5/16", 3/8", 1/2"



Long Spring Designed for 21x41, 41x41, 62x41, 83x41 Strut Channel, Stainless Steel, Zinc Plated, Hot Dip Galvanized The Channel Nuts are also available in SS304 (A2) and SS316 (A4)

#### Finishing / Coating:

Hot Dip Galvanized (HDG) Mechanical Bright Zinc Plated Yellow Passivation Stainless Steel Zink Flake Coating















**Channel Nut without Spring** 



**Channel Nut With Top Plate** 



**Short Spring Nut** 



Hammer Head Channel Nut With Bolt



**Long Spring Nut** 



Channel Nut Top Plate & Plastic Part

THE BUILDERS SHOWROOM



## **STEEL FASTENERS & ACCESSORIES**



















THE BUILDERS SHOWROOM



## STEEL FASTENERS & ACCESSORIES



























THE BUILDERS SHOWROOM



## **STEEL FASTENERS & ACCESSORIES**



























THE BUILDERS SHOWROOM



## **STEEL FASTENERS & ACCESSORIES**



























THE BUILDERS SHOWROOM



## **STEEL FASTENERS & ACCESSORIES**



























THE BUILDERS SHOWROOM



## **STEEL FASTENERS & ACCESSORIES**

















# FOR MORE INFORMATION CONTACT

**RAJ THIND 604-616-3986** 

4385 CANADA WAY, BURNABY, BC V5G IJ3

CLICK HERE TO GET STARTED