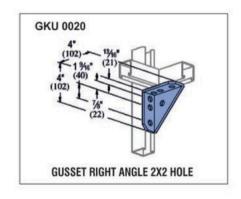

nnel, Stainless Steel, Zinc Plated, Hot Dip Galvanized The Channel Nuts are also available in SS304 (A2) and SS316 (A4)

#### Finishing / Coating:

Hot Dip Galvanized (HDG) Mechanical Bright Zinc Plated Yellow Passivation Stainless Steel Zink Flake Coating















**Channel Nut without Spring** 



**Channel Nut With Top Plate** 



**Short Spring Nut** 



Hammer Head Channel Nut With Bolt



**Long Spring Nut** 



Channel Nut Top Plate & Plastic Part

THE BUILDERS SHOWROOM



## **STEEL FASTENERS & ACCESSORIES**



















THE BUILDERS SHOWROOM



## STEEL FASTENERS & ACCESSORIES



























THE BUILDERS SHOWROOM



## **STEEL FASTENERS & ACCESSORIES**



























THE BUILDERS SHOWROOM



## **STEEL FASTENERS & ACCESSORIES**



























THE BUILDERS SHOWROOM



## **STEEL FASTENERS & ACCESSORIES**



























THE BUILDERS SHOWROOM



## **STEEL FASTENERS & ACCESSORIES**

















# FOR MORE INFORMATION CONTACT

**RAJ THIND 604-616-3986** 

4385 CANADA WAY, BURNABY, BC V5G IJ3

CLICK HERE TO GET STARTED