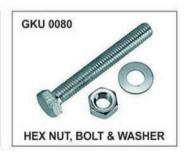

DERS SHOWROOM



# STEEL FASTENERS & ACCESSORIES



## **THREADED RODS & STUDS**

#### Threaded Rods as per

DIN 975 / DIN 976/ BS 916 / ASTM A - 193 / DIN 976-1 / DIN 976-2

#### Standard:

DIN 975 / 976, ASTM A-193

#### Diameters:

M5 to M60 & 3/16" to 2.5"

#### Stock Range:

1 meter2 meter3 meter & 39", 78", 117"

#### Threads:

MM, UNC, BSW, UNF & BSF

#### **Grades:**

Threaded Rods are made of Grade 4.6, 4.8, 5.6, 6.6, 8.8

#### Finishing / Coating:

Electro Zinc Plated (Blueish White & Yellow Golden), Mechanical Galvanizing Hot Dip Galvanizing, Auto Black, Self Finish, SS 304, SS 302 (A2, A4)

Zink Flake Coating











THE BUILDERS SHOWROOM



# **STEEL FASTENERS & ACCESSORIES**



## **FIXING & OTHER ACCESSORIES**

















## **NUT BOLT & ACCESSORIES**

















THE BUILDERS SHOWROOM



## **STEEL FASTENERS & ACCESSORIES**



## **CHANNEL SPRING NUTS**

#### Sizes:

6mm/ 8mm / 10mm / 12mm 1/4", 5/16", 3/8", 1/2"



Long Spring Designed for 21x41, 41x41, 62x41, 83x41 Strut Channel, Stainless Steel, Zinc Plated, Hot Dip Galvanized The Channel Nuts are also available in SS304 (A2) and SS316 (A4)

#### Finishing / Coating:

Hot Dip Galvanized (HDG) Mechanical Bright Zinc Plated Yellow Passivation Stainless Steel Zink Flake Coating















**Channel Nut without Spring** 



**Channel Nut With Top Plate** 



**Short Spring Nut** 



Hammer Head Channel Nut With Bolt



**Long Spring Nut** 



Channel Nut Top Plate & Plastic Part

THE BUILDERS SHOWROOM



## **STEEL FASTENERS & ACCESSORIES**



















THE BUILDERS SHOWROOM



## STEEL