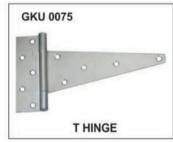

THE BUILDERS SHOWROOM



# STEEL FASTENERS & ACCESSORIES



## **THREADED RODS & STUDS**

#### Threaded Rods as per

DIN 975 / DIN 976/ BS 916 / ASTM A - 193 / DIN 976-1 / DIN 976-2

#### Standard:

DIN 975 / 976, ASTM A-193

#### Diameters:

M5 to M60 & 3/16" to 2.5"

#### Stock Range:

1 meter2 meter3 meter & 39", 78", 117"

#### Threads:

MM, UNC, BSW, UNF & BSF

#### **Grades:**

Threaded Rods are made of Grade 4.6, 4.8, 5.6, 6.6, 8.8

#### Finishing / Coating:

Electro Zinc Plated (Blueish White & Yellow Golden), Mechanical Galvanizing Hot Dip Galvanizing, Auto Black, Self Finish, SS 304, SS 302 (A2, A4)

Zink Flake Coating











THE BUILDERS SHOWROOM



# **STEEL FASTENERS & ACCESSORIES**



## **FIXING & OTHER ACCESSORIES**

















## **NUT BOLT & ACCESSORIES**

















THE BUILDERS SHOWROOM



## **STEEL FASTENERS & ACCESSORIES**



## **CHANNEL SPRING NUTS**

#### Sizes:

6mm/ 8mm / 10mm / 12mm 1/4", 5/16", 3/8", 1/2"



Long Spring Designed for 21x41, 41x41, 62x41, 83x41 Strut Channel, Stainless Steel, Zinc Plated, Hot Dip Galvanized The Channel Nuts are also available in SS304 (A2) and SS316 (A4)

#### Finishing / Coating:

Hot Dip Galvanized (HDG) Mechanical Bright Zinc Plated Yellow Passivation Stainless Steel Zink Flake Coating















**Channel Nut without Spring** 



**Channel Nut With Top Plate** 



**Short Spring Nut** 



Hammer Head Channel Nut With Bolt



**Long Spring Nut** 



Channel Nut Top Plate & Plastic Part

THE BUILDERS SHOWROOM



## **STEEL FASTENERS & ACCESSORIES**



















THE BUILDERS SHOWROOM