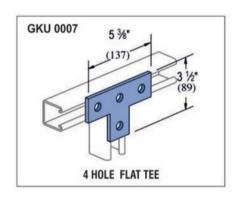

mm 1/4", 5/16", 3/8", 1/2"



Long Spring Designed for 21x41, 41x41, 62x41, 83x41 Strut Channel, Stainless Steel, Zinc Plated, Hot Dip Galvanized The Channel Nuts are also available in SS304 (A2) and SS316 (A4)

#### Finishing / Coating:

Hot Dip Galvanized (HDG) Mechanical Bright Zinc Plated Yellow Passivation Stainless Steel Zink Flake Coating















**Channel Nut without Spring** 



**Channel Nut With Top Plate** 



**Short Spring Nut** 



Hammer Head Channel Nut With Bolt



**Long Spring Nut** 



Channel Nut Top Plate & Plastic Part

THE BUILDERS SHOWROOM



## **STEEL FASTENERS & ACCESSORIES**



















THE BUILDERS SHOWROOM



## STEEL FASTENERS & ACCESSORIES



























THE BUILDERS SHOWROOM



## **STEEL FASTENERS & ACCESSORIES**



























THE BUILDERS SHOWROOM



## **STEEL FASTENERS & ACCESSORIES**



























THE BUILDERS SHOWROOM



## **STEEL FASTENERS & ACCESSORIES**



























THE BUILDERS SHOWROOM



## **STEEL FASTENERS & ACCESSORIES**

















# FOR MORE INFORMATION CONTACT

**RAJ THIND 604-616-3986** 

4385 CANADA WAY, BURNABY, BC V5G IJ3

CLICK HERE TO GET STARTED