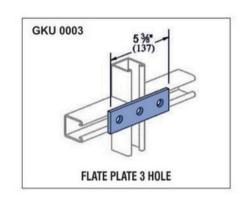

0mm / 12mm 1/4", 5/16", 3/8", 1/2"



Long Spring Designed for 21x41, 41x41, 62x41, 83x41 Strut Channel, Stainless Steel, Zinc Plated, Hot Dip Galvanized The Channel Nuts are also available in SS304 (A2) and SS316 (A4)

#### Finishing / Coating:

Hot Dip Galvanized (HDG) Mechanical Bright Zinc Plated Yellow Passivation Stainless Steel Zink Flake Coating















**Channel Nut without Spring** 



**Channel Nut With Top Plate** 



**Short Spring Nut** 



Hammer Head Channel Nut With Bolt



**Long Spring Nut** 



Channel Nut Top Plate & Plastic Part

THE BUILDERS SHOWROOM



## **STEEL FASTENERS & ACCESSORIES**



















THE BUILDERS SHOWROOM



## STEEL FASTENERS & ACCESSORIES



























THE BUILDERS SHOWROOM



## **STEEL FASTENERS & ACCESSORIES**



























THE BUILDERS SHOWROOM



## **STEEL FASTENERS & ACCESSORIES**



























THE BUILDERS SHOWROOM



## **STEEL FASTENERS & ACCESSORIES**



























THE BUILDERS SHOWROOM



## **STEEL FASTENERS & ACCESSORIES**

















# FOR MORE INFORMATION CONTACT

**RAJ THIND 604-616-3986** 

4385 CANADA WAY, BURNABY, BC V5G IJ3

CLICK HERE TO GET STARTED