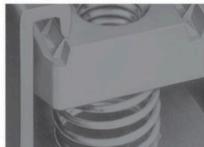

## **CHANNEL SPRING NUTS**

#### Sizes:

6mm/ 8mm / 10mm / 12mm 1/4", 5/16", 3/8", 1/2"

Long Spring Designed for 21x41, 41x41, 62x41, 83x41 Strut Channel, Stainless Steel, Zinc Plated, Hot Dip Galvanized The Channel Nuts are also available in SS304 (A2) and SS316 (A4)

#### Finishing / Coating:

Hot Dip Galvanized (HDG) Mechanical Bright Zinc Plated Yellow Passivation Stainless Steel Zink Flake Coating

**Channel Nut without Spring** 

**Channel Nut With Top Plate** 

**Short Spring Nut** 

Hammer Head Channel Nut With Bolt

**Long Spring Nut** 

Channel Nut Top Plate & Plastic Part

THE BUILDERS SHOWROOM