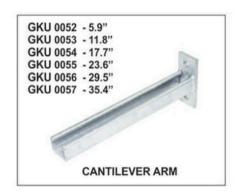

# **NUT BOLT & ACCESSORIES**

















THE BUILDERS SHOWROOM



## **STEEL FASTENERS & ACCESSORIES**



## **CHANNEL SPRING NUTS**

#### Sizes:

6mm/ 8mm / 10mm / 12mm 1/4", 5/16", 3/8", 1/2"



Long Spring Designed for 21x41, 41x41, 62x41, 83x41 Strut Channel, Stainless Steel, Zinc Plated, Hot Dip Galvanized The Channel Nuts are also available in SS304 (A2) and SS316 (A4)

#### Finishing / Coating:

Hot Dip Galvanized (HDG) Mechanical Bright Zinc Plated Yellow Passivation Stainless Steel Zink Flake Coating















**Channel Nut without Spring** 



**Channel Nut With Top Plate** 



**Short Spring Nut** 



Hammer Head Channel Nut With Bolt



**Long Spring Nut** 



Channel Nut Top Plate & Plastic Part

THE BUILDERS SHOWROOM



## **STEEL FASTENERS & ACCESSORIES**



















THE BUILDERS SHOWROOM



## STEEL FASTENERS & ACCESSORIES



























THE BUILDERS SHOWROOM



## **STEEL FASTENERS & ACCESSORIES**



























THE BUILDERS SHOWROOM



## **STEEL FASTENERS & ACCESSORIES**



























THE BUILDERS SHOWROOM



## **STEEL FASTENERS & ACCESSORIES**



























THE BUILDERS SHOWROOM



## **STEEL FASTENERS & ACCESSORIES**

















# FOR MORE INFORMATION CONTACT

**RAJ THIND 604-616-3986** 

4385 CANADA WAY, BURNABY, BC V5G IJ3

CLICK HERE TO GET STARTED