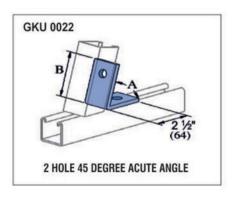

, Stainless Steel, Zinc Plated, Hot Dip Galvanized The Channel Nuts are also available in SS304 (A2) and SS316 (A4)

#### Finishing / Coating:

Hot Dip Galvanized (HDG) Mechanical Bright Zinc Plated Yellow Passivation Stainless Steel Zink Flake Coating















**Channel Nut without Spring** 



**Channel Nut With Top Plate** 



**Short Spring Nut** 



Hammer Head Channel Nut With Bolt



**Long Spring Nut** 



Channel Nut Top Plate & Plastic Part

THE BUILDERS SHOWROOM



## **STEEL FASTENERS & ACCESSORIES**



















THE BUILDERS SHOWROOM



## STEEL FASTENERS & ACCESSORIES



























THE BUILDERS SHOWROOM



## **STEEL FASTENERS & ACCESSORIES**



























THE BUILDERS SHOWROOM



## **STEEL FASTENERS & ACCESSORIES**



























THE BUILDERS SHOWROOM



## **STEEL FASTENERS & ACCESSORIES**



























THE BUILDERS SHOWROOM



## **STEEL FASTENERS & ACCESSORIES**

















# FOR MORE INFORMATION CONTACT

**RAJ THIND 604-616-3986** 

4385 CANADA WAY, BURNABY, BC V5G IJ3

CLICK HERE TO GET STARTED