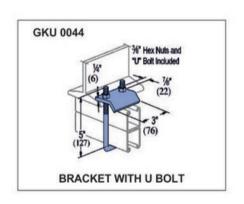

TENERS & ACCESSORIES**



## **CHANNEL SPRING NUTS**

#### Sizes:

6mm/ 8mm / 10mm / 12mm 1/4", 5/16", 3/8", 1/2"



Long Spring Designed for 21x41, 41x41, 62x41, 83x41 Strut Channel, Stainless Steel, Zinc Plated, Hot Dip Galvanized The Channel Nuts are also available in SS304 (A2) and SS316 (A4)

#### Finishing / Coating:

Hot Dip Galvanized (HDG) Mechanical Bright Zinc Plated Yellow Passivation Stainless Steel Zink Flake Coating















**Channel Nut without Spring** 



**Channel Nut With Top Plate** 



**Short Spring Nut** 



Hammer Head Channel Nut With Bolt



**Long Spring Nut** 



Channel Nut Top Plate & Plastic Part

THE BUILDERS SHOWROOM



## **STEEL FASTENERS & ACCESSORIES**



















THE BUILDERS SHOWROOM



## STEEL FASTENERS & ACCESSORIES



























THE BUILDERS SHOWROOM



## **STEEL FASTENERS & ACCESSORIES**



























THE BUILDERS SHOWROOM



## **STEEL FASTENERS & ACCESSORIES**



























THE BUILDERS SHOWROOM



## **STEEL FASTENERS & ACCESSORIES**



























THE BUILDERS SHOWROOM



## **STEEL FASTENERS & ACCESSORIES**

















# FOR MORE INFORMATION CONTACT

**RAJ THIND 604-616-3986** 

4385 CANADA WAY, BURNABY, BC V5G IJ3

CLICK HERE TO GET STARTED