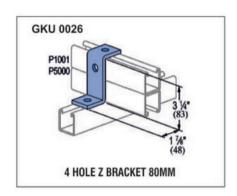

lso available in SS304 (A2) and SS316 (A4)

#### Finishing / Coating:

Hot Dip Galvanized (HDG) Mechanical Bright Zinc Plated Yellow Passivation Stainless Steel Zink Flake Coating















**Channel Nut without Spring** 



**Channel Nut With Top Plate** 



**Short Spring Nut** 



Hammer Head Channel Nut With Bolt



**Long Spring Nut** 



Channel Nut Top Plate & Plastic Part

THE BUILDERS SHOWROOM



## **STEEL FASTENERS & ACCESSORIES**



















THE BUILDERS SHOWROOM



## STEEL FASTENERS & ACCESSORIES



























THE BUILDERS SHOWROOM



## **STEEL FASTENERS & ACCESSORIES**



























THE BUILDERS SHOWROOM



## **STEEL FASTENERS & ACCESSORIES**



























THE BUILDERS SHOWROOM



## **STEEL FASTENERS & ACCESSORIES**



























THE BUILDERS SHOWROOM



## **STEEL FASTENERS & ACCESSORIES**

















# FOR MORE INFORMATION CONTACT

**RAJ THIND 604-616-3986** 

4385 CANADA WAY, BURNABY, BC V5G IJ3

CLICK HERE TO GET STARTED