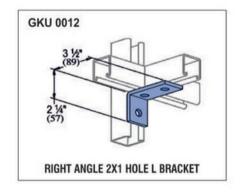

/16", 3/8", 1/2"



Long Spring Designed for 21x41, 41x41, 62x41, 83x41 Strut Channel, Stainless Steel, Zinc Plated, Hot Dip Galvanized The Channel Nuts are also available in SS304 (A2) and SS316 (A4)

#### Finishing / Coating:

Hot Dip Galvanized (HDG) Mechanical Bright Zinc Plated Yellow Passivation Stainless Steel Zink Flake Coating















**Channel Nut without Spring** 



**Channel Nut With Top Plate** 



**Short Spring Nut** 



Hammer Head Channel Nut With Bolt



**Long Spring Nut** 



Channel Nut Top Plate & Plastic Part

THE BUILDERS SHOWROOM



## **STEEL FASTENERS & ACCESSORIES**



















THE BUILDERS SHOWROOM



## STEEL FASTENERS & ACCESSORIES



























THE BUILDERS SHOWROOM



## **STEEL FASTENERS & ACCESSORIES**



























THE BUILDERS SHOWROOM



## **STEEL FASTENERS & ACCESSORIES**



























THE BUILDERS SHOWROOM



## **STEEL FASTENERS & ACCESSORIES**



























THE BUILDERS SHOWROOM



## **STEEL FASTENERS & ACCESSORIES**

















# FOR MORE INFORMATION CONTACT

**RAJ THIND 604-616-3986** 

4385 CANADA WAY, BURNABY, BC V5G IJ3

CLICK HERE TO GET STARTED