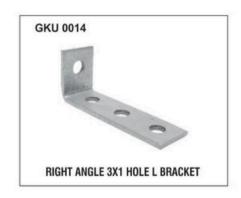

41 Strut Channel, Stainless Steel, Zinc Plated, Hot Dip Galvanized The Channel Nuts are also available in SS304 (A2) and SS316 (A4)

#### Finishing / Coating:

Hot Dip Galvanized (HDG) Mechanical Bright Zinc Plated Yellow Passivation Stainless Steel Zink Flake Coating















**Channel Nut without Spring** 



**Channel Nut With Top Plate** 



**Short Spring Nut** 



Hammer Head Channel Nut With Bolt



**Long Spring Nut** 



Channel Nut Top Plate & Plastic Part

THE BUILDERS SHOWROOM



## **STEEL FASTENERS & ACCESSORIES**



















THE BUILDERS SHOWROOM



## STEEL FASTENERS & ACCESSORIES



























THE BUILDERS SHOWROOM



## **STEEL FASTENERS & ACCESSORIES**



























THE BUILDERS SHOWROOM



## **STEEL FASTENERS & ACCESSORIES**



























THE BUILDERS SHOWROOM



## **STEEL FASTENERS & ACCESSORIES**



























THE BUILDERS SHOWROOM



## **STEEL FASTENERS & ACCESSORIES**

















# FOR MORE INFORMATION CONTACT

**RAJ THIND 604-616-3986** 

4385 CANADA WAY, BURNABY, BC V5G IJ3

CLICK HERE TO GET STARTED