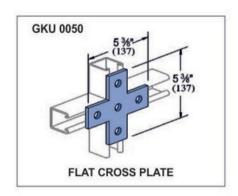

## **NUT BOLT & ACCESSORIES**

















THE BUILDERS SHOWROOM



## **STEEL FASTENERS & ACCESSORIES**



## **CHANNEL SPRING NUTS**

#### Sizes:

6mm/ 8mm / 10mm / 12mm 1/4", 5/16", 3/8", 1/2"



Long Spring Designed for 21x41, 41x41, 62x41, 83x41 Strut Channel, Stainless Steel, Zinc Plated, Hot Dip Galvanized The Channel Nuts are also available in SS304 (A2) and SS316 (A4)

#### Finishing / Coating:

Hot Dip Galvanized (HDG) Mechanical Bright Zinc Plated Yellow Passivation Stainless Steel Zink Flake Coating















**Channel Nut without Spring** 



**Channel Nut With Top Plate** 



**Short Spring Nut** 



Hammer Head Channel Nut With Bolt



**Long Spring Nut** 



Channel Nut Top Plate & Plastic Part

THE BUILDERS SHOWROOM



## **STEEL FASTENERS & ACCESSORIES**



















THE BUILDERS SHOWROOM



## STEEL FASTENERS & ACCESSORIES



























THE BUILDERS SHOWROOM



## **STEEL FASTENERS & ACCESSORIES**



























THE BUILDERS SHOWROOM



## **STEEL FASTENERS & ACCESSORIES**



























THE BUILDERS SHOWROOM



## **STEEL FASTENERS & ACCESSORIES**



























THE BUILDERS SHOWROOM



## **STEEL FASTENERS & ACCESSORIES**

















# FOR MORE INFORMATION CONTACT

**RAJ THIND 604-616-3986** 

4385 CANADA WAY, BURNABY, BC V5G IJ3

CLICK HERE TO GET STARTED