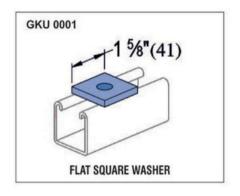

/ 10mm / 12mm 1/4", 5/16", 3/8", 1/2"



Long Spring Designed for 21x41, 41x41, 62x41, 83x41 Strut Channel, Stainless Steel, Zinc Plated, Hot Dip Galvanized The Channel Nuts are also available in SS304 (A2) and SS316 (A4)

#### Finishing / Coating:

Hot Dip Galvanized (HDG) Mechanical Bright Zinc Plated Yellow Passivation Stainless Steel Zink Flake Coating















**Channel Nut without Spring** 



**Channel Nut With Top Plate** 



**Short Spring Nut** 



Hammer Head Channel Nut With Bolt



**Long Spring Nut** 



Channel Nut Top Plate & Plastic Part

THE BUILDERS SHOWROOM



## **STEEL FASTENERS & ACCESSORIES**



















THE BUILDERS SHOWROOM



## STEEL FASTENERS & ACCESSORIES



























THE BUILDERS SHOWROOM



## **STEEL FASTENERS & ACCESSORIES**



























THE BUILDERS SHOWROOM



## **STEEL FASTENERS & ACCESSORIES**



























THE BUILDERS SHOWROOM



## **STEEL FASTENERS & ACCESSORIES**



























THE BUILDERS SHOWROOM



## **STEEL FASTENERS & ACCESSORIES**

















# FOR MORE INFORMATION CONTACT

**RAJ THIND 604-616-3986** 

4385 CANADA WAY, BURNABY, BC V5G IJ3

CLICK HERE TO GET STARTED