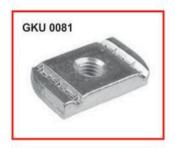

## **CHANNEL SPRING NUTS**

#### Sizes:

6mm/ 8mm / 10mm / 12mm 1/4", 5/16", 3/8", 1/2"

Long Spring Designed for 21x41, 41x41, 62x41, 83x41 Strut Channel, Stainless Steel, Zinc Plated, Hot Dip Galvanized The Channel Nuts are also available in SS304 (A2) and SS316 (A4)

#### Finishing / Coating:

Hot Dip Galvanized (HDG) Mechanical Bright Zinc Plated Yellow Passivation Stainless Steel Zink Flake Coating

**Channel Nut without Spring** 

**Channel Nut With Top Plate** 

**Short Spring Nut** 