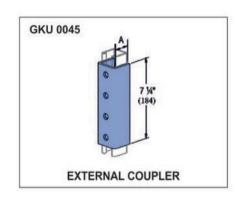

NERS & ACCESSORIES**



## **CHANNEL SPRING NUTS**

#### Sizes:

6mm/ 8mm / 10mm / 12mm 1/4", 5/16", 3/8", 1/2"



Long Spring Designed for 21x41, 41x41, 62x41, 83x41 Strut Channel, Stainless Steel, Zinc Plated, Hot Dip Galvanized The Channel Nuts are also available in SS304 (A2) and SS316 (A4)

#### Finishing / Coating:

Hot Dip Galvanized (HDG) Mechanical Bright Zinc Plated Yellow Passivation Stainless Steel Zink Flake Coating















**Channel Nut without Spring** 



**Channel Nut With Top Plate** 



**Short Spring Nut** 



Hammer Head Channel Nut With Bolt



**Long Spring Nut** 



Channel Nut Top Plate & Plastic Part

THE BUILDERS SHOWROOM



## **STEEL FASTENERS & ACCESSORIES**



















THE BUILDERS SHOWROOM



## STEEL FASTENERS & ACCESSORIES



























THE BUILDERS SHOWROOM



## **STEEL FASTENERS & ACCESSORIES**



























THE BUILDERS SHOWROOM



## **STEEL FASTENERS & ACCESSORIES**



























THE BUILDERS SHOWROOM



## **STEEL FASTENERS & ACCESSORIES**



























THE BUILDERS SHOWROOM



## **STEEL FASTENERS & ACCESSORIES**

















# FOR MORE INFORMATION CONTACT

**RAJ THIND 604-616-3986** 

4385 CANADA WAY, BURNABY, BC V5G IJ3

CLICK HERE TO GET STARTED