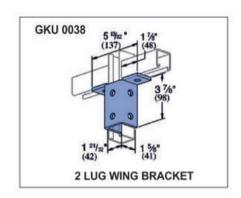

**STEEL FASTENERS & ACCESSORIES**



## **CHANNEL SPRING NUTS**

#### Sizes:

6mm/ 8mm / 10mm / 12mm 1/4", 5/16", 3/8", 1/2"



Long Spring Designed for 21x41, 41x41, 62x41, 83x41 Strut Channel, Stainless Steel, Zinc Plated, Hot Dip Galvanized The Channel Nuts are also available in SS304 (A2) and SS316 (A4)

#### Finishing / Coating:

Hot Dip Galvanized (HDG) Mechanical Bright Zinc Plated Yellow Passivation Stainless Steel Zink Flake Coating















**Channel Nut without Spring** 



**Channel Nut With Top Plate** 



**Short Spring Nut** 



Hammer Head Channel Nut With Bolt



**Long Spring Nut** 



Channel Nut Top Plate & Plastic Part

THE BUILDERS SHOWROOM



## **STEEL FASTENERS & ACCESSORIES**



















THE BUILDERS SHOWROOM



## STEEL FASTENERS & ACCESSORIES



























THE BUILDERS SHOWROOM



## **STEEL FASTENERS & ACCESSORIES**



























THE BUILDERS SHOWROOM



## **STEEL FASTENERS & ACCESSORIES**



























THE BUILDERS SHOWROOM



## **STEEL FASTENERS & ACCESSORIES**



























THE BUILDERS SHOWROOM



## **STEEL FASTENERS & ACCESSORIES**

















# FOR MORE INFORMATION CONTACT

**RAJ THIND 604-616-3986** 

4385 CANADA WAY, BURNABY, BC V5G IJ3

CLICK HERE TO GET STARTED