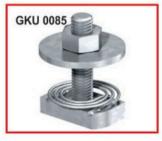

## **CHANNEL SPRING NUTS**

#### Sizes:

6mm/ 8mm / 10mm / 12mm 1/4", 5/16", 3/8", 1/2"

Long Spring Designed for 21x41, 41x41, 62x41, 83x41 Strut Channel, Stainless Steel, Zinc Plated, Hot Dip Galvanized The Channel Nuts are also available in SS304 (A2) and SS316 (A4)

#### Finishing / Coating:

Hot Dip Galvanized (HDG) Mechanical Bright Zinc Plated Yellow Passivation Stainless Steel Zink Flake Coating

**Channel Nut without Spring** 

**Channel Nut With Top Plate** 

**Short Spring Nut** 

Hammer Head Channel Nut With Bolt

**Long Spring Nut** 

Channel Nut Top Plate & Plastic Part

THE BUILDERS SHOWROOM