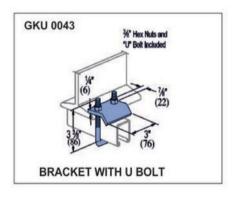

ASTENERS & ACCESSORIES**



## **CHANNEL SPRING NUTS**

#### Sizes:

6mm/ 8mm / 10mm / 12mm 1/4", 5/16", 3/8", 1/2"



Long Spring Designed for 21x41, 41x41, 62x41, 83x41 Strut Channel, Stainless Steel, Zinc Plated, Hot Dip Galvanized The Channel Nuts are also available in SS304 (A2) and SS316 (A4)

#### Finishing / Coating:

Hot Dip Galvanized (HDG) Mechanical Bright Zinc Plated Yellow Passivation Stainless Steel Zink Flake Coating















**Channel Nut without Spring** 



**Channel Nut With Top Plate** 



**Short Spring Nut** 



Hammer Head Channel Nut With Bolt



**Long Spring Nut** 



Channel Nut Top Plate & Plastic Part

THE BUILDERS SHOWROOM



## **STEEL FASTENERS & ACCESSORIES**



















THE BUILDERS SHOWROOM



## STEEL FASTENERS & ACCESSORIES



























THE BUILDERS SHOWROOM



## **STEEL FASTENERS & ACCESSORIES**



























THE BUILDERS SHOWROOM



## **STEEL FASTENERS & ACCESSORIES**



























THE BUILDERS SHOWROOM



## **STEEL FASTENERS & ACCESSORIES**



























THE BUILDERS SHOWROOM



## **STEEL FASTENERS & ACCESSORIES**

















# FOR MORE INFORMATION CONTACT

**RAJ THIND 604-616-3986** 

4385 CANADA WAY, BURNABY, BC V5G IJ3

CLICK HERE TO GET STARTED