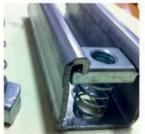

## **CHANNEL SPRING NUTS**

#### Sizes:

6mm/ 8mm / 10mm / 12mm 1/4", 5/16", 3/8", 1/2"

Long Spring Designed for 21x41, 41x41, 62x41, 83x41 Strut Channel, Stainless Steel, Zinc Plated, Hot Dip Galvanized The Channel Nuts are also available in SS304 (A2) and SS316 (A4)

#### Finishing / Coating:

Hot Dip Galvanized (HDG) Mechanical Bright Zinc Plated Yellow Passivation Stainless Steel Zink Flake Coating

**Channel Nut without Spring** 

**Channel Nut With Top Plate** 

**Short Spring Nut** 

Hammer Head Channel Nut With Bolt

**Long Spring Nut** 

Channel Nut Top Plate & Plastic Part

THE BUILDERS SHOWROOM