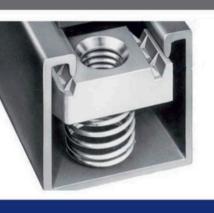

## **CHANNEL SPRING NUTS**

#### Sizes:

6mm/ 8mm / 10mm / 12mm 1/4", 5/16", 3/8", 1/2"

Long Spring Designed for 21x41, 41x41, 62x41, 83x41 Strut Channel, Stainless Steel, Zinc Plated, Hot Dip Galvanized The Channel Nuts are also available in SS304 (A2) and SS316 (A4)

#### Finishing / Coating:

Hot Dip Galvanized (HDG) Mechanical Bright Zinc Plated Yellow Passivation Stainless Steel Zink Flake Coating

**Channel Nut without Spring** 

**Channel Nut With Top Plate** 

**Short Spring Nut** 