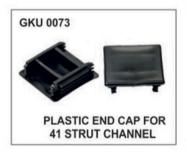

THE BUILDERS SHOWROOM



# STEEL FASTENERS & ACCESSORIES



## **THREADED RODS & STUDS**

#### Threaded Rods as per

DIN 975 / DIN 976/ BS 916 / ASTM A - 193 / DIN 976-1 / DIN 976-2

#### Standard:

DIN 975 / 976, ASTM A-193

#### Diameters:

M5 to M60 & 3/16" to 2.5"

#### Stock Range:

1 meter2 meter3 meter & 39", 78", 117"

#### Threads:

MM, UNC, BSW, UNF & BSF

#### **Grades:**

Threaded Rods are made of Grade 4.6, 4.8, 5.6, 6.6, 8.8

#### Finishing / Coating:

Electro Zinc Plated (Blueish White & Yellow Golden), Mechanical Galvanizing Hot Dip Galvanizing, Auto Black, Self Finish, SS 304, SS 302 (A2, A4)

Zink Flake Coating











THE BUILDERS SHOWROOM



# **STEEL FASTENERS & ACCESSORIES**



## **FIXING & OTHER ACCESSORIES**

















## **NUT BOLT & ACCESSORIES**

















THE BUILDERS SHOWROOM



## **STEEL FASTENERS & ACCESSORIES**



## **CHANNEL SPRING NUTS**

#### Sizes:

6mm/ 8mm / 10mm / 12mm 1/4", 5/16", 3/8", 1/2"



Long Spring Designed for 21x41, 41x41, 62x41, 83x41 Strut Channel, Stainless Steel, Zinc Plated, Hot Dip Galvanized The Channel Nuts are also available in SS304 (A2) and SS316 (A4)

#### Finishing / Coating:

Hot Dip Galvanized (HDG) Mechanical Bright Zinc Plated Yellow Passivation Stainless Steel Zink Flake Coating















**Channel Nut without Spring** 



**Channel Nut With Top Plate** 



**Short Spring Nut** 



Hammer Head Channel Nut With Bolt



**Long Spring Nut** 



Channel Nut Top Plate & Plastic Part

THE BUILDERS SHOWROOM



## **STEEL FASTENERS & ACCESSORIES**



















THE BUILDERS SHOWROO