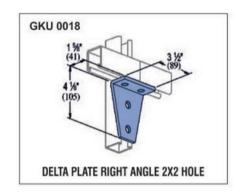

Channel, Stainless Steel, Zinc Plated, Hot Dip Galvanized The Channel Nuts are also available in SS304 (A2) and SS316 (A4)

#### Finishing / Coating:

Hot Dip Galvanized (HDG) Mechanical Bright Zinc Plated Yellow Passivation Stainless Steel Zink Flake Coating















**Channel Nut without Spring** 



**Channel Nut With Top Plate** 



**Short Spring Nut** 



Hammer Head Channel Nut With Bolt



**Long Spring Nut** 



Channel Nut Top Plate & Plastic Part

THE BUILDERS SHOWROOM



## **STEEL FASTENERS & ACCESSORIES**



















THE BUILDERS SHOWROOM



## STEEL FASTENERS & ACCESSORIES



























THE BUILDERS SHOWROOM



## **STEEL FASTENERS & ACCESSORIES**



























THE BUILDERS SHOWROOM



## **STEEL FASTENERS & ACCESSORIES**



























THE BUILDERS SHOWROOM



## **STEEL FASTENERS & ACCESSORIES**



























THE BUILDERS SHOWROOM



## **STEEL FASTENERS & ACCESSORIES**

















# FOR MORE INFORMATION CONTACT

**RAJ THIND 604-616-3986** 

4385 CANADA WAY, BURNABY, BC V5G IJ3

CLICK HERE TO GET STARTED