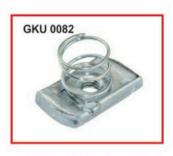

## **CHANNEL SPRING NUTS**

#### Sizes:

6mm/ 8mm / 10mm / 12mm 1/4", 5/16", 3/8", 1/2"

Long Spring Designed for 21x41, 41x41, 62x41, 83x41 Strut Channel, Stainless Steel, Zinc Plated, Hot Dip Galvanized The Channel Nuts are also available in SS304 (A2) and SS316 (A4)

#### Finishing / Coating:

Hot Dip Galvanized (HDG) Mechanical Bright Zinc Plated Yellow Passivation Stainless Steel Zink Flake Coating

**Channel Nut without Spring** 

**Channel Nut With Top Plate** 

**Short Spring Nut** 

Hammer Head Channel Nut With Bolt

**Long Spring Nut** 

Channel Nut Top Plate & Plastic Part

THE BUILDERS SHOWROOM