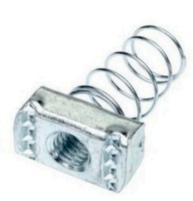

## **CHANNEL SPRING NUTS**

#### Sizes:

6mm/ 8mm / 10mm / 12mm 1/4", 5/16", 3/8", 1/2"

Long Spring Designed for 21x41, 41x41, 62x41, 83x41 Strut Channel, Stainless Steel, Zinc Plated, Hot Dip Galvanized The Channel Nuts are also available in SS304 (A2) and SS316 (A4)

#### Finishing / Coating:

Hot Dip Galvanized (HDG) Mechanical Bright Zinc Plated Yellow Passivation Stainless Steel Zink Flake Coating

**Channel Nut without Spring** 

**Channel Nut With Top Plate** 

**Short Spring Nut** 

Hammer Head Channel Nut With Bolt

**Long Spring Nut** 

Channel Nut Top Plate & Plastic Part

THE BUILDERS SHOWROOM