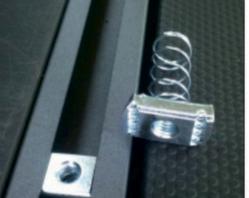

## **CHANNEL SPRING NUTS**

#### Sizes:

6mm/ 8mm / 10mm / 12mm 1/4", 5/16", 3/8", 1/2"

Long Spring Designed for 21x41, 41x41, 62x41, 83x41 Strut Channel, Stainless Steel, Zinc Plated, Hot Dip Galvanized The Channel Nuts are also available in SS304 (A2) and SS316 (A4)

#### Finishing / Coating:

Hot Dip Galvanized (HDG) Mechanical Bright Zinc Plated Yellow Passivation Stainless Steel Zink Flake Coating

**Channel Nut without Spring** 

**Channel Nut With Top Plate** 

**Short Spring Nut** 

Hammer Head Channel Nut With Bolt

**Long Spring Nut** 

Channel Nut Top Plate & Plastic Part

THE BUILDERS SHOWROOM