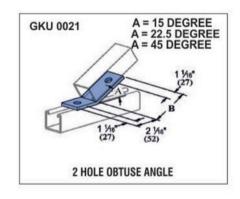

el, Stainless Steel, Zinc Plated, Hot Dip Galvanized The Channel Nuts are also available in SS304 (A2) and SS316 (A4)

#### Finishing / Coating:

Hot Dip Galvanized (HDG) Mechanical Bright Zinc Plated Yellow Passivation Stainless Steel Zink Flake Coating















**Channel Nut without Spring** 



**Channel Nut With Top Plate** 



**Short Spring Nut** 



Hammer Head Channel Nut With Bolt



**Long Spring Nut** 



Channel Nut Top Plate & Plastic Part

THE BUILDERS SHOWROOM



## **STEEL FASTENERS & ACCESSORIES**



















THE BUILDERS SHOWROOM



## STEEL FASTENERS & ACCESSORIES



























THE BUILDERS SHOWROOM



## **STEEL FASTENERS & ACCESSORIES**



























THE BUILDERS SHOWROOM



## **STEEL FASTENERS & ACCESSORIES**



























THE BUILDERS SHOWROOM



## **STEEL FASTENERS & ACCESSORIES**



























THE BUILDERS SHOWROOM



## **STEEL FASTENERS & ACCESSORIES**

















# FOR MORE INFORMATION CONTACT

**RAJ THIND 604-616-3986** 

4385 CANADA WAY, BURNABY, BC V5G IJ3

CLICK HERE TO GET STARTED