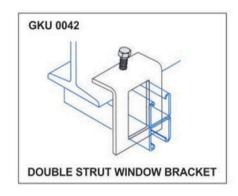

FASTENERS & ACCESSORIES**



## **CHANNEL SPRING NUTS**

#### Sizes:

6mm/ 8mm / 10mm / 12mm 1/4", 5/16", 3/8", 1/2"



Long Spring Designed for 21x41, 41x41, 62x41, 83x41 Strut Channel, Stainless Steel, Zinc Plated, Hot Dip Galvanized The Channel Nuts are also available in SS304 (A2) and SS316 (A4)

#### Finishing / Coating:

Hot Dip Galvanized (HDG) Mechanical Bright Zinc Plated Yellow Passivation Stainless Steel Zink Flake Coating















**Channel Nut without Spring** 



**Channel Nut With Top Plate** 



**Short Spring Nut** 



Hammer Head Channel Nut With Bolt



**Long Spring Nut** 



Channel Nut Top Plate & Plastic Part

THE BUILDERS SHOWROOM



## **STEEL FASTENERS & ACCESSORIES**



















THE BUILDERS SHOWROOM



## STEEL FASTENERS & ACCESSORIES



























THE BUILDERS SHOWROOM



## **STEEL FASTENERS & ACCESSORIES**



























THE BUILDERS SHOWROOM



## **STEEL FASTENERS & ACCESSORIES**



























THE BUILDERS SHOWROOM



## **STEEL FASTENERS & ACCESSORIES**



























THE BUILDERS SHOWROOM



## **STEEL FASTENERS & ACCESSORIES**

















# FOR MORE INFORMATION CONTACT

**RAJ THIND 604-616-3986** 

4385 CANADA WAY, BURNABY, BC V5G IJ3

CLICK HERE TO GET STARTED