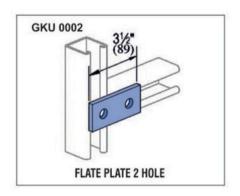

10mm / 12mm 1/4", 5/16", 3/8", 1/2"



Long Spring Designed for 21x41, 41x41, 62x41, 83x41 Strut Channel, Stainless Steel, Zinc Plated, Hot Dip Galvanized The Channel Nuts are also available in SS304 (A2) and SS316 (A4)

#### Finishing / Coating:

Hot Dip Galvanized (HDG) Mechanical Bright Zinc Plated Yellow Passivation Stainless Steel Zink Flake Coating















**Channel Nut without Spring** 



**Channel Nut With Top Plate** 



**Short Spring Nut** 



Hammer Head Channel Nut With Bolt



**Long Spring Nut** 



Channel Nut Top Plate & Plastic Part

THE BUILDERS SHOWROOM



## **STEEL FASTENERS & ACCESSORIES**



















THE BUILDERS SHOWROOM



## STEEL FASTENERS & ACCESSORIES



























THE BUILDERS SHOWROOM



## **STEEL FASTENERS & ACCESSORIES**



























THE BUILDERS SHOWROOM



## **STEEL FASTENERS & ACCESSORIES**



























THE BUILDERS SHOWROOM



## **STEEL FASTENERS & ACCESSORIES**



























THE BUILDERS SHOWROOM



## **STEEL FASTENERS & ACCESSORIES**

















# FOR MORE INFORMATION CONTACT

**RAJ THIND 604-616-3986** 

4385 CANADA WAY, BURNABY, BC V5G IJ3

CLICK HERE TO GET STARTED