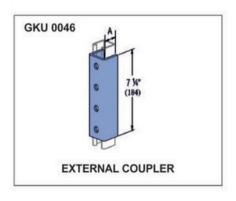

RS & ACCESSORIES**



## **CHANNEL SPRING NUTS**

#### Sizes:

6mm/ 8mm / 10mm / 12mm 1/4", 5/16", 3/8", 1/2"



Long Spring Designed for 21x41, 41x41, 62x41, 83x41 Strut Channel, Stainless Steel, Zinc Plated, Hot Dip Galvanized The Channel Nuts are also available in SS304 (A2) and SS316 (A4)

#### Finishing / Coating:

Hot Dip Galvanized (HDG) Mechanical Bright Zinc Plated Yellow Passivation Stainless Steel Zink Flake Coating















**Channel Nut without Spring** 



**Channel Nut With Top Plate** 



**Short Spring Nut** 



Hammer Head Channel Nut With Bolt



**Long Spring Nut** 



Channel Nut Top Plate & Plastic Part

THE BUILDERS SHOWROOM



## **STEEL FASTENERS & ACCESSORIES**



















THE BUILDERS SHOWROOM



## STEEL FASTENERS & ACCESSORIES



























THE BUILDERS SHOWROOM



## **STEEL FASTENERS & ACCESSORIES**



























THE BUILDERS SHOWROOM



## **STEEL FASTENERS & ACCESSORIES**



























THE BUILDERS SHOWROOM



## **STEEL FASTENERS & ACCESSORIES**



























THE BUILDERS SHOWROOM



## **STEEL FASTENERS & ACCESSORIES**

















# FOR MORE INFORMATION CONTACT

**RAJ THIND 604-616-3986** 

4385 CANADA WAY, BURNABY, BC V5G IJ3

CLICK HERE TO GET STARTED