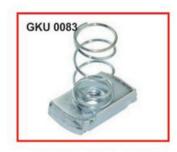

## **CHANNEL SPRING NUTS**

#### Sizes:

6mm/ 8mm / 10mm / 12mm 1/4", 5/16", 3/8", 1/2"

Long Spring Designed for 21x41, 41x41, 62x41, 83x41 Strut Channel, Stainless Steel, Zinc Plated, Hot Dip Galvanized The Channel Nuts are also available in SS304 (A2) and SS316 (A4)

#### Finishing / Coating:

Hot Dip Galvanized (HDG) Mechanical Bright Zinc Plated Yellow Passivation Stainless Steel Zink Flake Coating

**Channel Nut without Spring** 

**Channel Nut With Top Plate** 

**Short Spring Nut** 

Hammer Head Channel Nut With Bolt

**Long Spring Nut** 

Channel Nut Top Plate & Plastic Part

THE BUILDERS SHOWROOM