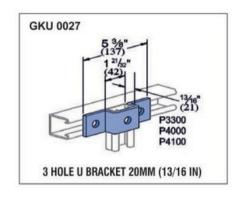

o available in SS304 (A2) and SS316 (A4)

#### Finishing / Coating:

Hot Dip Galvanized (HDG) Mechanical Bright Zinc Plated Yellow Passivation Stainless Steel Zink Flake Coating















**Channel Nut without Spring** 



**Channel Nut With Top Plate** 



**Short Spring Nut** 



Hammer Head Channel Nut With Bolt



**Long Spring Nut** 



Channel Nut Top Plate & Plastic Part

THE BUILDERS SHOWROOM



## **STEEL FASTENERS & ACCESSORIES**



















THE BUILDERS SHOWROOM



## STEEL FASTENERS & ACCESSORIES



























THE BUILDERS SHOWROOM



## **STEEL FASTENERS & ACCESSORIES**



























THE BUILDERS SHOWROOM



## **STEEL FASTENERS & ACCESSORIES**



























THE BUILDERS SHOWROOM



## **STEEL FASTENERS & ACCESSORIES**



























THE BUILDERS SHOWROOM



## **STEEL FASTENERS & ACCESSORIES**

















# FOR MORE INFORMATION CONTACT

**RAJ THIND 604-616-3986** 

4385 CANADA WAY, BURNABY, BC V5G IJ3

CLICK HERE TO GET STARTED