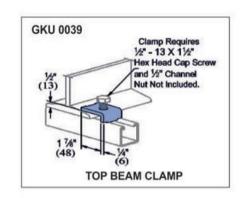

*STEEL FASTENERS & ACCESSORIES**



## **CHANNEL SPRING NUTS**

#### Sizes:

6mm/ 8mm / 10mm / 12mm 1/4", 5/16", 3/8", 1/2"



Long Spring Designed for 21x41, 41x41, 62x41, 83x41 Strut Channel, Stainless Steel, Zinc Plated, Hot Dip Galvanized The Channel Nuts are also available in SS304 (A2) and SS316 (A4)

#### Finishing / Coating:

Hot Dip Galvanized (HDG) Mechanical Bright Zinc Plated Yellow Passivation Stainless Steel Zink Flake Coating















**Channel Nut without Spring** 



**Channel Nut With Top Plate** 



**Short Spring Nut** 



Hammer Head Channel Nut With Bolt



**Long Spring Nut** 



Channel Nut Top Plate & Plastic Part

THE BUILDERS SHOWROOM



## **STEEL FASTENERS & ACCESSORIES**



















THE BUILDERS SHOWROOM



## STEEL FASTENERS & ACCESSORIES



























THE BUILDERS SHOWROOM



## **STEEL FASTENERS & ACCESSORIES**



























THE BUILDERS SHOWROOM



## **STEEL FASTENERS & ACCESSORIES**



























THE BUILDERS SHOWROOM



## **STEEL FASTENERS & ACCESSORIES**



























THE BUILDERS SHOWROOM



## **STEEL FASTENERS & ACCESSORIES**

















# FOR MORE INFORMATION CONTACT

**RAJ THIND 604-616-3986** 

4385 CANADA WAY, BURNABY, BC V5G IJ3

CLICK HERE TO GET STARTED