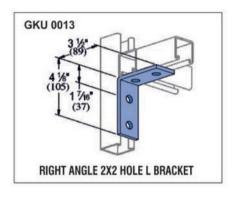

3x41 Strut Channel, Stainless Steel, Zinc Plated, Hot Dip Galvanized The Channel Nuts are also available in SS304 (A2) and SS316 (A4)

#### Finishing / Coating:

Hot Dip Galvanized (HDG) Mechanical Bright Zinc Plated Yellow Passivation Stainless Steel Zink Flake Coating















**Channel Nut without Spring** 



**Channel Nut With Top Plate** 



**Short Spring Nut** 



Hammer Head Channel Nut With Bolt



**Long Spring Nut** 



Channel Nut Top Plate & Plastic Part

THE BUILDERS SHOWROOM



## **STEEL FASTENERS & ACCESSORIES**



















THE BUILDERS SHOWROOM



## STEEL FASTENERS & ACCESSORIES



























THE BUILDERS SHOWROOM



## **STEEL FASTENERS & ACCESSORIES**



























THE BUILDERS SHOWROOM



## **STEEL FASTENERS & ACCESSORIES**



























THE BUILDERS SHOWROOM



## **STEEL FASTENERS & ACCESSORIES**



























THE BUILDERS SHOWROOM



## **STEEL FASTENERS & ACCESSORIES**

















# FOR MORE INFORMATION CONTACT

**RAJ THIND 604-616-3986** 

4385 CANADA WAY, BURNABY, BC V5G IJ3

CLICK HERE TO GET STARTED