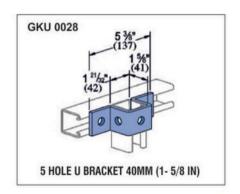

available in SS304 (A2) and SS316 (A4)

#### Finishing / Coating:

Hot Dip Galvanized (HDG) Mechanical Bright Zinc Plated Yellow Passivation Stainless Steel Zink Flake Coating















**Channel Nut without Spring** 



**Channel Nut With Top Plate** 



**Short Spring Nut** 



Hammer Head Channel Nut With Bolt



**Long Spring Nut** 



Channel Nut Top Plate & Plastic Part

THE BUILDERS SHOWROOM



## **STEEL FASTENERS & ACCESSORIES**



















THE BUILDERS SHOWROOM



## STEEL FASTENERS & ACCESSORIES



























THE BUILDERS SHOWROOM



## **STEEL FASTENERS & ACCESSORIES**



























THE BUILDERS SHOWROOM



## **STEEL FASTENERS & ACCESSORIES**



























THE BUILDERS SHOWROOM



## **STEEL FASTENERS & ACCESSORIES**



























THE BUILDERS SHOWROOM



## **STEEL FASTENERS & ACCESSORIES**

















# FOR MORE INFORMATION CONTACT

**RAJ THIND 604-616-3986** 

4385 CANADA WAY, BURNABY, BC V5G IJ3

CLICK HERE TO GET STARTED