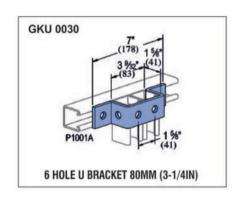

lable in SS304 (A2) and SS316 (A4)

#### Finishing / Coating:

Hot Dip Galvanized (HDG) Mechanical Bright Zinc Plated Yellow Passivation Stainless Steel Zink Flake Coating















**Channel Nut without Spring** 



**Channel Nut With Top Plate** 



**Short Spring Nut** 



Hammer Head Channel Nut With Bolt



**Long Spring Nut** 



Channel Nut Top Plate & Plastic Part

THE BUILDERS SHOWROOM



## **STEEL FASTENERS & ACCESSORIES**



















THE BUILDERS SHOWROOM



## STEEL FASTENERS & ACCESSORIES



























THE BUILDERS SHOWROOM



## **STEEL FASTENERS & ACCESSORIES**



























THE BUILDERS SHOWROOM



## **STEEL FASTENERS & ACCESSORIES**



























THE BUILDERS SHOWROOM



## **STEEL FASTENERS & ACCESSORIES**



























THE BUILDERS SHOWROOM



## **STEEL FASTENERS & ACCESSORIES**

















# FOR MORE INFORMATION CONTACT

**RAJ THIND 604-616-3986** 

4385 CANADA WAY, BURNABY, BC V5G IJ3

CLICK HERE TO GET STARTED