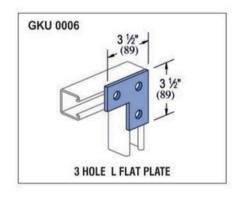

12mm 1/4", 5/16", 3/8", 1/2"



Long Spring Designed for 21x41, 41x41, 62x41, 83x41 Strut Channel, Stainless Steel, Zinc Plated, Hot Dip Galvanized The Channel Nuts are also available in SS304 (A2) and SS316 (A4)

#### Finishing / Coating:

Hot Dip Galvanized (HDG) Mechanical Bright Zinc Plated Yellow Passivation Stainless Steel Zink Flake Coating















**Channel Nut without Spring** 



**Channel Nut With Top Plate** 



**Short Spring Nut** 



Hammer Head Channel Nut With Bolt



**Long Spring Nut** 



Channel Nut Top Plate & Plastic Part

THE BUILDERS SHOWROOM



## **STEEL FASTENERS & ACCESSORIES**



















THE BUILDERS SHOWROOM



## STEEL FASTENERS & ACCESSORIES



























THE BUILDERS SHOWROOM



## **STEEL FASTENERS & ACCESSORIES**



























THE BUILDERS SHOWROOM



## **STEEL FASTENERS & ACCESSORIES**



























THE BUILDERS SHOWROOM



## **STEEL FASTENERS & ACCESSORIES**



























THE BUILDERS SHOWROOM



## **STEEL FASTENERS & ACCESSORIES**

















# FOR MORE INFORMATION CONTACT

**RAJ THIND 604-616-3986** 

4385 CANADA WAY, BURNABY, BC V5G IJ3

CLICK HERE TO GET STARTED