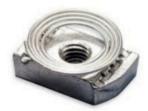

## **CHANNEL SPRING NUTS**

#### Sizes:

6mm/ 8mm / 10mm / 12mm 1/4", 5/16", 3/8", 1/2"

Long Spring Designed for 21x41, 41x41, 62x41, 83x41 Strut Channel, Stainless Steel, Zinc Plated, Hot Dip Galvanized The Channel Nuts are also available in SS304 (A2) and SS316 (A4)

#### Finishing / Coating:

Hot Dip Galvanized (HDG) Mechanical Bright Zinc Plated Yellow Passivation Stainless Steel Zink Flake Coating

**Channel Nut without Spring** 

**Channel Nut With Top Plate** 

**Short Spring Nut** 