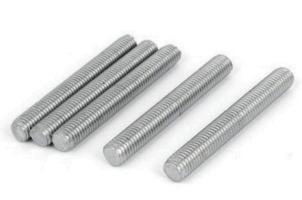

## **THREADED RODS & STUDS**

#### Threaded Rods as per

DIN 975 / DIN 976/ BS 916 / ASTM A - 193 / DIN 976-1 / DIN 976-2

#### Standard:

DIN 975 / 976, ASTM A-193

#### Diameters:

M5 to M60 & 3/16" to 2.5"

#### Stock Range:

1 meter2 meter3 meter & 39", 78", 117"

#### Threads:

MM, UNC, BSW, UNF & BSF

#### **Grades:**

Threaded Rods are made of Grade 4.6, 4.8, 5.6, 6.6, 8.8

#### Finishing / Coating:

Electro Zinc Plated (Blueish White & Yellow Golden), Mechanical Galvanizing Hot Dip Galvanizing, Auto Black, Self Finish, SS 304, SS 302 (A2, A4)

Zink Flake Coating

THE BUILDERS SHOWROOM