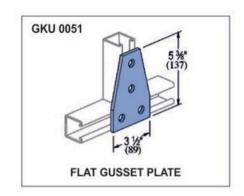

## **NUT BOLT & ACCESSORIES**

















THE BUILDERS SHOWROOM



## **STEEL FASTENERS & ACCESSORIES**



## **CHANNEL SPRING NUTS**

#### Sizes:

6mm/ 8mm / 10mm / 12mm 1/4", 5/16", 3/8", 1/2"



Long Spring Designed for 21x41, 41x41, 62x41, 83x41 Strut Channel, Stainless Steel, Zinc Plated, Hot Dip Galvanized The Channel Nuts are also available in SS304 (A2) and SS316 (A4)

#### Finishing / Coating:

Hot Dip Galvanized (HDG) Mechanical Bright Zinc Plated Yellow Passivation Stainless Steel Zink Flake Coating















**Channel Nut without Spring** 



**Channel Nut With Top Plate** 



**Short Spring Nut** 



Hammer Head Channel Nut With Bolt



**Long Spring Nut** 



Channel Nut Top Plate & Plastic Part

THE BUILDERS SHOWROOM



## **STEEL FASTENERS & ACCESSORIES**



















THE BUILDERS SHOWROOM



## STEEL FASTENERS & ACCESSORIES



























THE BUILDERS SHOWROOM



## **STEEL FASTENERS & ACCESSORIES**



























THE BUILDERS SHOWROOM



## **STEEL FASTENERS & ACCESSORIES**



























THE BUILDERS SHOWROOM



## **STEEL FASTENERS & ACCESSORIES**



























THE BUILDERS SHOWROOM



## **STEEL FASTENERS & ACCESSORIES**

















# FOR MORE INFORMATION CONTACT

**RAJ THIND 604-616-3986** 

4385 CANADA WAY, BURNABY, BC V5G IJ3

CLICK HERE TO GET STARTED