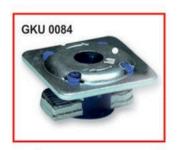

## **CHANNEL SPRING NUTS**

#### Sizes:

6mm/ 8mm / 10mm / 12mm 1/4", 5/16", 3/8", 1/2"

Long Spring Designed for 21x41, 41x41, 62x41, 83x41 Strut Channel, Stainless Steel, Zinc Plated, Hot Dip Galvanized The Channel Nuts are also available in SS304 (A2) and SS316 (A4)

#### Finishing / Coating:

Hot Dip Galvanized (HDG) Mechanical Bright Zinc Plated Yellow Passivation Stainless Steel Zink Flake Coating

**Channel Nut without Spring** 

**Channel Nut With Top Plate** 

**Short Spring Nut** 

Hammer Head Channel Nut With Bolt

**Long Spring Nut** 

Channel Nut Top Plate & Plastic Part

THE BUILDERS SHOWROOM