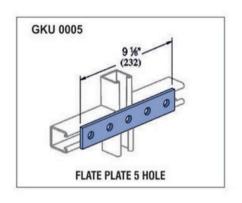

/ 12mm 1/4", 5/16", 3/8", 1/2"



Long Spring Designed for 21x41, 41x41, 62x41, 83x41 Strut Channel, Stainless Steel, Zinc Plated, Hot Dip Galvanized The Channel Nuts are also available in SS304 (A2) and SS316 (A4)

#### Finishing / Coating:

Hot Dip Galvanized (HDG) Mechanical Bright Zinc Plated Yellow Passivation Stainless Steel Zink Flake Coating















**Channel Nut without Spring** 



**Channel Nut With Top Plate** 



**Short Spring Nut** 



Hammer Head Channel Nut With Bolt



**Long Spring Nut** 



Channel Nut Top Plate & Plastic Part

THE BUILDERS SHOWROOM



## **STEEL FASTENERS & ACCESSORIES**



















THE BUILDERS SHOWROOM



## STEEL FASTENERS & ACCESSORIES



























THE BUILDERS SHOWROOM



## **STEEL FASTENERS & ACCESSORIES**



























THE BUILDERS SHOWROOM



## **STEEL FASTENERS & ACCESSORIES**



























THE BUILDERS SHOWROOM



## **STEEL FASTENERS & ACCESSORIES**



























THE BUILDERS SHOWROOM



## **STEEL FASTENERS & ACCESSORIES**

















# FOR MORE INFORMATION CONTACT

**RAJ THIND 604-616-3986** 

4385 CANADA WAY, BURNABY, BC V5G IJ3

CLICK HERE TO GET STARTED