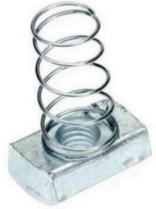

## **CHANNEL SPRING NUTS**

#### Sizes:

6mm/ 8mm / 10mm / 12mm 1/4", 5/16", 3/8", 1/2"

Long Spring Designed for 21x41, 41x41, 62x41, 83x41 Strut Channel, Stainless Steel, Zinc Plated, Hot Dip Galvanized The Channel Nuts are also available in SS304 (A2) and SS316 (A4)

#### Finishing / Coating:

Hot Dip Galvanized (HDG) Mechanical Bright Zinc Plated Yellow Passivation Stainless Steel Zink Flake Coating

**Channel Nut without Spring** 

**Channel Nut With Top Plate** 

**Short Spring Nut** 

Hammer Head Channel Nut With Bolt

**Long Spring Nut** 

Channel Nut Top Plate & Plastic Part

THE BUILDERS SHOWROOM