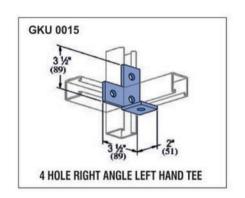

Strut Channel, Stainless Steel, Zinc Plated, Hot Dip Galvanized The Channel Nuts are also available in SS304 (A2) and SS316 (A4)

#### Finishing / Coating:

Hot Dip Galvanized (HDG) Mechanical Bright Zinc Plated Yellow Passivation Stainless Steel Zink Flake Coating















**Channel Nut without Spring** 



**Channel Nut With Top Plate** 



**Short Spring Nut** 



Hammer Head Channel Nut With Bolt



**Long Spring Nut** 



Channel Nut Top Plate & Plastic Part

THE BUILDERS SHOWROOM



## **STEEL FASTENERS & ACCESSORIES**



















THE BUILDERS SHOWROOM



## STEEL FASTENERS & ACCESSORIES



























THE BUILDERS SHOWROOM



## **STEEL FASTENERS & ACCESSORIES**



























THE BUILDERS SHOWROOM



## **STEEL FASTENERS & ACCESSORIES**



























THE BUILDERS SHOWROOM



## **STEEL FASTENERS & ACCESSORIES**



























THE BUILDERS SHOWROOM



## **STEEL FASTENERS & ACCESSORIES**

















# FOR MORE INFORMATION CONTACT

**RAJ THIND 604-616-3986** 

4385 CANADA WAY, BURNABY, BC V5G IJ3

CLICK HERE TO GET STARTED