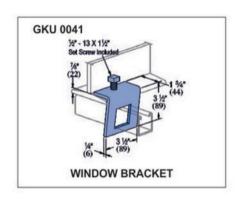

EL FASTENERS & ACCESSORIES**



## **CHANNEL SPRING NUTS**

#### Sizes:

6mm/ 8mm / 10mm / 12mm 1/4", 5/16", 3/8", 1/2"



Long Spring Designed for 21x41, 41x41, 62x41, 83x41 Strut Channel, Stainless Steel, Zinc Plated, Hot Dip Galvanized The Channel Nuts are also available in SS304 (A2) and SS316 (A4)

#### Finishing / Coating:

Hot Dip Galvanized (HDG) Mechanical Bright Zinc Plated Yellow Passivation Stainless Steel Zink Flake Coating















**Channel Nut without Spring** 



**Channel Nut With Top Plate** 



**Short Spring Nut** 



Hammer Head Channel Nut With Bolt



**Long Spring Nut** 



Channel Nut Top Plate & Plastic Part

THE BUILDERS SHOWROOM



## **STEEL FASTENERS & ACCESSORIES**



















THE BUILDERS SHOWROOM



## STEEL FASTENERS & ACCESSORIES



























THE BUILDERS SHOWROOM



## **STEEL FASTENERS & ACCESSORIES**



























THE BUILDERS SHOWROOM



## **STEEL FASTENERS & ACCESSORIES**



























THE BUILDERS SHOWROOM



## **STEEL FASTENERS & ACCESSORIES**



























THE BUILDERS SHOWROOM



## **STEEL FASTENERS & ACCESSORIES**

















# FOR MORE INFORMATION CONTACT

**RAJ THIND 604-616-3986** 

4385 CANADA WAY, BURNABY, BC V5G IJ3

CLICK HERE TO GET STARTED