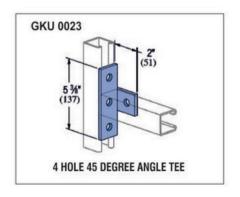

Stainless Steel, Zinc Plated, Hot Dip Galvanized The Channel Nuts are also available in SS304 (A2) and SS316 (A4)

#### Finishing / Coating:

Hot Dip Galvanized (HDG) Mechanical Bright Zinc Plated Yellow Passivation Stainless Steel Zink Flake Coating















**Channel Nut without Spring** 



**Channel Nut With Top Plate** 



**Short Spring Nut** 



Hammer Head Channel Nut With Bolt



**Long Spring Nut** 



Channel Nut Top Plate & Plastic Part

THE BUILDERS SHOWROOM



## **STEEL FASTENERS & ACCESSORIES**



















THE BUILDERS SHOWROOM



## STEEL FASTENERS & ACCESSORIES



























THE BUILDERS SHOWROOM



## **STEEL FASTENERS & ACCESSORIES**



























THE BUILDERS SHOWROOM



## **STEEL FASTENERS & ACCESSORIES**



























THE BUILDERS SHOWROOM



## **STEEL FASTENERS & ACCESSORIES**



























THE BUILDERS SHOWROOM



## **STEEL FASTENERS & ACCESSORIES**

















# FOR MORE INFORMATION CONTACT

**RAJ THIND 604-616-3986** 

4385 CANADA WAY, BURNABY, BC V5G IJ3

CLICK HERE TO GET STARTED