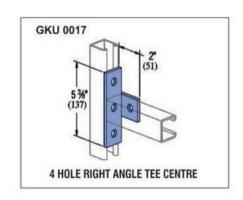

ut Channel, Stainless Steel, Zinc Plated, Hot Dip Galvanized The Channel Nuts are also available in SS304 (A2) and SS316 (A4)

#### Finishing / Coating:

Hot Dip Galvanized (HDG) Mechanical Bright Zinc Plated Yellow Passivation Stainless Steel Zink Flake Coating















**Channel Nut without Spring** 



**Channel Nut With Top Plate** 



**Short Spring Nut** 



Hammer Head Channel Nut With Bolt



**Long Spring Nut** 



Channel Nut Top Plate & Plastic Part

THE BUILDERS SHOWROOM



## **STEEL FASTENERS & ACCESSORIES**



















THE BUILDERS SHOWROOM



## STEEL FASTENERS & ACCESSORIES



























THE BUILDERS SHOWROOM



## **STEEL FASTENERS & ACCESSORIES**



























THE BUILDERS SHOWROOM



## **STEEL FASTENERS & ACCESSORIES**



























THE BUILDERS SHOWROOM



## **STEEL FASTENERS & ACCESSORIES**



























THE BUILDERS SHOWROOM



## **STEEL FASTENERS & ACCESSORIES**

















# FOR MORE INFORMATION CONTACT

**RAJ THIND 604-616-3986** 

4385 CANADA WAY, BURNABY, BC V5G IJ3

CLICK HERE TO GET STARTED