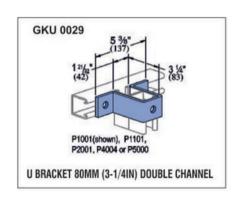

ailable in SS304 (A2) and SS316 (A4)

#### Finishing / Coating:

Hot Dip Galvanized (HDG) Mechanical Bright Zinc Plated Yellow Passivation Stainless Steel Zink Flake Coating















**Channel Nut without Spring** 



**Channel Nut With Top Plate** 



**Short Spring Nut** 



Hammer Head Channel Nut With Bolt



**Long Spring Nut** 



Channel Nut Top Plate & Plastic Part

THE BUILDERS SHOWROOM



## **STEEL FASTENERS & ACCESSORIES**



















THE BUILDERS SHOWROOM



## STEEL FASTENERS & ACCESSORIES



























THE BUILDERS SHOWROOM



## **STEEL FASTENERS & ACCESSORIES**



























THE BUILDERS SHOWROOM



## **STEEL FASTENERS & ACCESSORIES**



























THE BUILDERS SHOWROOM



## **STEEL FASTENERS & ACCESSORIES**



























THE BUILDERS SHOWROOM



## **STEEL FASTENERS & ACCESSORIES**

















# FOR MORE INFORMATION CONTACT

**RAJ THIND 604-616-3986** 

4385 CANADA WAY, BURNABY, BC V5G IJ3

CLICK HERE TO GET STARTED