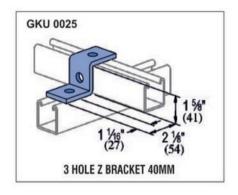

also available in SS304 (A2) and SS316 (A4)

#### Finishing / Coating:

Hot Dip Galvanized (HDG) Mechanical Bright Zinc Plated Yellow Passivation Stainless Steel Zink Flake Coating















**Channel Nut without Spring** 



**Channel Nut With Top Plate** 



**Short Spring Nut** 



Hammer Head Channel Nut With Bolt



**Long Spring Nut** 



Channel Nut Top Plate & Plastic Part

THE BUILDERS SHOWROOM



## **STEEL FASTENERS & ACCESSORIES**



















THE BUILDERS SHOWROOM



## STEEL FASTENERS & ACCESSORIES



























THE BUILDERS SHOWROOM



## **STEEL FASTENERS & ACCESSORIES**



























THE BUILDERS SHOWROOM



## **STEEL FASTENERS & ACCESSORIES**



























THE BUILDERS SHOWROOM



## **STEEL FASTENERS & ACCESSORIES**



























THE BUILDERS SHOWROOM



## **STEEL FASTENERS & ACCESSORIES**

















# FOR MORE INFORMATION CONTACT

**RAJ THIND 604-616-3986** 

4385 CANADA WAY, BURNABY, BC V5G IJ3

CLICK HERE TO GET STARTED