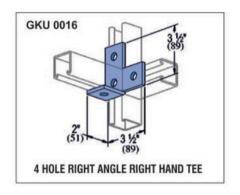

trut Channel, Stainless Steel, Zinc Plated, Hot Dip Galvanized The Channel Nuts are also available in SS304 (A2) and SS316 (A4)

#### Finishing / Coating:

Hot Dip Galvanized (HDG) Mechanical Bright Zinc Plated Yellow Passivation Stainless Steel Zink Flake Coating















**Channel Nut without Spring** 



**Channel Nut With Top Plate** 



**Short Spring Nut** 



Hammer Head Channel Nut With Bolt



**Long Spring Nut** 



Channel Nut Top Plate & Plastic Part

THE BUILDERS SHOWROOM



## **STEEL FASTENERS & ACCESSORIES**



















THE BUILDERS SHOWROOM



## STEEL FASTENERS & ACCESSORIES



























THE BUILDERS SHOWROOM



## **STEEL FASTENERS & ACCESSORIES**



























THE BUILDERS SHOWROOM



## **STEEL FASTENERS & ACCESSORIES**



























THE BUILDERS SHOWROOM



## **STEEL FASTENERS & ACCESSORIES**



























THE BUILDERS SHOWROOM



## **STEEL FASTENERS & ACCESSORIES**

















# FOR MORE INFORMATION CONTACT

**RAJ THIND 604-616-3986** 

4385 CANADA WAY, BURNABY, BC V5G IJ3

CLICK HERE TO GET STARTED