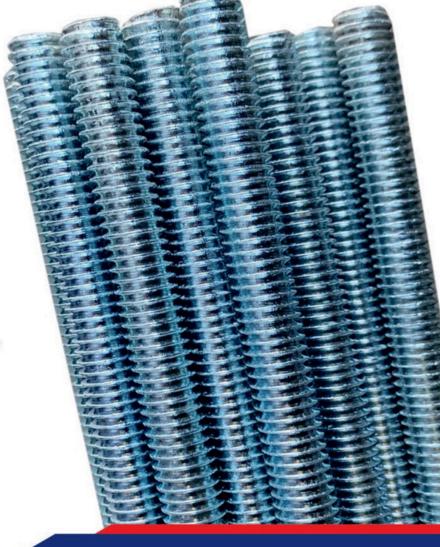

## **THREADED RODS & STUDS**

#### Threaded Rods as per

DIN 975 / DIN 976/ BS 916 / ASTM A - 193 / DIN 976-1 / DIN 976-2

#### Standard:

DIN 975 / 976, ASTM A-193

#### Diameters:

M5 to M60 & 3/16" to 2.5"

#### Stock Range:

1 meter2 meter3 meter & 39", 78", 117"

#### Threads:

MM, UNC, BSW, UNF & BSF

#### **Grades:**

Threaded Rods are made of Grade 4.6, 4.8, 5.6, 6.6, 8.8

#### Finishing / Coating:

Electro Zinc Plated (Blueish White & Yellow Golden), Mechanical Galvanizing Hot Dip Galvanizing, Auto Black, Self Finish, SS 304, SS 302 (A2, A4)

Zink Flake Coating

THE BUILDERS SHOWROOM