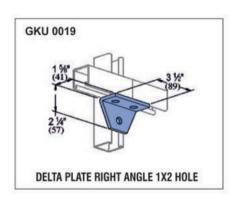

hannel, Stainless Steel, Zinc Plated, Hot Dip Galvanized The Channel Nuts are also available in SS304 (A2) and SS316 (A4)

#### Finishing / Coating:

Hot Dip Galvanized (HDG) Mechanical Bright Zinc Plated Yellow Passivation Stainless Steel Zink Flake Coating















**Channel Nut without Spring** 



**Channel Nut With Top Plate** 



**Short Spring Nut** 



Hammer Head Channel Nut With Bolt



**Long Spring Nut** 



Channel Nut Top Plate & Plastic Part

THE BUILDERS SHOWROOM



## **STEEL FASTENERS & ACCESSORIES**



















THE BUILDERS SHOWROOM



## STEEL FASTENERS & ACCESSORIES



























THE BUILDERS SHOWROOM



## **STEEL FASTENERS & ACCESSORIES**



























THE BUILDERS SHOWROOM



## **STEEL FASTENERS & ACCESSORIES**



























THE BUILDERS SHOWROOM



## **STEEL FASTENERS & ACCESSORIES**



























THE BUILDERS SHOWROOM



## **STEEL FASTENERS & ACCESSORIES**

















# FOR MORE INFORMATION CONTACT

**RAJ THIND 604-616-3986** 

4385 CANADA WAY, BURNABY, BC V5G IJ3

CLICK HERE TO GET STARTED