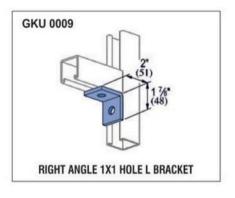

/4", 5/16", 3/8", 1/2"



Long Spring Designed for 21x41, 41x41, 62x41, 83x41 Strut Channel, Stainless Steel, Zinc Plated, Hot Dip Galvanized The Channel Nuts are also available in SS304 (A2) and SS316 (A4)

#### Finishing / Coating:

Hot Dip Galvanized (HDG) Mechanical Bright Zinc Plated Yellow Passivation Stainless Steel Zink Flake Coating















**Channel Nut without Spring** 



**Channel Nut With Top Plate** 



**Short Spring Nut** 



Hammer Head Channel Nut With Bolt



**Long Spring Nut** 



Channel Nut Top Plate & Plastic Part

THE BUILDERS SHOWROOM



## **STEEL FASTENERS & ACCESSORIES**



















THE BUILDERS SHOWROOM



## STEEL FASTENERS & ACCESSORIES



























THE BUILDERS SHOWROOM



## **STEEL FASTENERS & ACCESSORIES**



























THE BUILDERS SHOWROOM



## **STEEL FASTENERS & ACCESSORIES**



























THE BUILDERS SHOWROOM



## **STEEL FASTENERS & ACCESSORIES**



























THE BUILDERS SHOWROOM



## **STEEL FASTENERS & ACCESSORIES**

















# FOR MORE INFORMATION CONTACT

**RAJ THIND 604-616-3986** 

4385 CANADA WAY, BURNABY, BC V5G IJ3

CLICK HERE TO GET STARTED