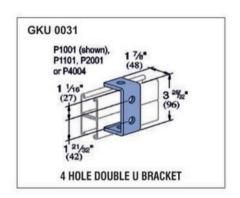

ble in SS304 (A2) and SS316 (A4)

#### Finishing / Coating:

Hot Dip Galvanized (HDG) Mechanical Bright Zinc Plated Yellow Passivation Stainless Steel Zink Flake Coating















**Channel Nut without Spring** 



**Channel Nut With Top Plate** 



**Short Spring Nut** 



Hammer Head Channel Nut With Bolt



**Long Spring Nut** 



Channel Nut Top Plate & Plastic Part

THE BUILDERS SHOWROOM



## **STEEL FASTENERS & ACCESSORIES**



















THE BUILDERS SHOWROOM



## STEEL FASTENERS & ACCESSORIES



























THE BUILDERS SHOWROOM



## **STEEL FASTENERS & ACCESSORIES**



























THE BUILDERS SHOWROOM



## **STEEL FASTENERS & ACCESSORIES**



























THE BUILDERS SHOWROOM



## **STEEL FASTENERS & ACCESSORIES**



























THE BUILDERS SHOWROOM



## **STEEL FASTENERS & ACCESSORIES**

















# FOR MORE INFORMATION CONTACT

**RAJ THIND 604-616-3986** 

4385 CANADA WAY, BURNABY, BC V5G IJ3

CLICK HERE TO GET STARTED