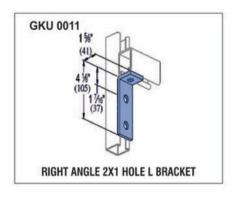

5/16", 3/8", 1/2"



Long Spring Designed for 21x41, 41x41, 62x41, 83x41 Strut Channel, Stainless Steel, Zinc Plated, Hot Dip Galvanized The Channel Nuts are also available in SS304 (A2) and SS316 (A4)

#### Finishing / Coating:

Hot Dip Galvanized (HDG) Mechanical Bright Zinc Plated Yellow Passivation Stainless Steel Zink Flake Coating















**Channel Nut without Spring** 



**Channel Nut With Top Plate** 



**Short Spring Nut** 



Hammer Head Channel Nut With Bolt



**Long Spring Nut** 



Channel Nut Top Plate & Plastic Part

THE BUILDERS SHOWROOM



## **STEEL FASTENERS & ACCESSORIES**



















THE BUILDERS SHOWROOM



## STEEL FASTENERS & ACCESSORIES



























THE BUILDERS SHOWROOM



## **STEEL FASTENERS & ACCESSORIES**



























THE BUILDERS SHOWROOM



## **STEEL FASTENERS & ACCESSORIES**



























THE BUILDERS SHOWROOM



## **STEEL FASTENERS & ACCESSORIES**



























THE BUILDERS SHOWROOM



## **STEEL FASTENERS & ACCESSORIES**

















# FOR MORE INFORMATION CONTACT

**RAJ THIND 604-616-3986** 

4385 CANADA WAY, BURNABY, BC V5G IJ3

CLICK HERE TO GET STARTED