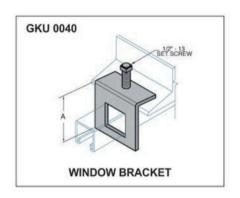

TEEL FASTENERS & ACCESSORIES**



## **CHANNEL SPRING NUTS**

#### Sizes:

6mm/ 8mm / 10mm / 12mm 1/4", 5/16", 3/8", 1/2"



Long Spring Designed for 21x41, 41x41, 62x41, 83x41 Strut Channel, Stainless Steel, Zinc Plated, Hot Dip Galvanized The Channel Nuts are also available in SS304 (A2) and SS316 (A4)

#### Finishing / Coating:

Hot Dip Galvanized (HDG) Mechanical Bright Zinc Plated Yellow Passivation Stainless Steel Zink Flake Coating















**Channel Nut without Spring** 



**Channel Nut With Top Plate** 



**Short Spring Nut** 



Hammer Head Channel Nut With Bolt



**Long Spring Nut** 



Channel Nut Top Plate & Plastic Part

THE BUILDERS SHOWROOM



## **STEEL FASTENERS & ACCESSORIES**



















THE BUILDERS SHOWROOM



## STEEL FASTENERS & ACCESSORIES



























THE BUILDERS SHOWROOM



## **STEEL FASTENERS & ACCESSORIES**



























THE BUILDERS SHOWROOM



## **STEEL FASTENERS & ACCESSORIES**



























THE BUILDERS SHOWROOM



## **STEEL FASTENERS & ACCESSORIES**



























THE BUILDERS SHOWROOM



## **STEEL FASTENERS & ACCESSORIES**

















# FOR MORE INFORMATION CONTACT

**RAJ THIND 604-616-3986** 

4385 CANADA WAY, BURNABY, BC V5G IJ3

CLICK HERE TO GET STARTED