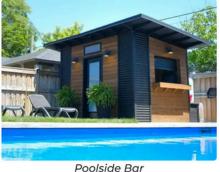

# Built to a higher standard.

What Can Our Backyard Studios Be Used For?

Fitness Studio

Family Room

Home Office

Recording Studio

Workshop / Art Studio