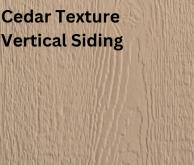

# PANEL & VERTICAL SIDING

### PANEL & VERTICAL SIDING

Available in Cedar and Brushed Smooth textures to enhance the curb appeal of new and remodeled homes.

**AVAILABLE PROFILES** 

Pebbled Stucco Cedar Texture Panel Siding

Groove Panel

Cedar Texture No-Groove Panel Vertical Siding

Cedar Texture

**Brushed Smooth** Vertical Siding

**Pebbled Stucco Panel Siding** 

**Cedar Texture** No-Groove **Panel Siding** 

**Brushed Smooth Vertical Siding** 