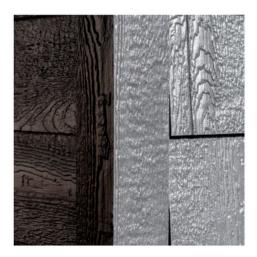

#### **AVAILABLE PROFILES**

Cedar Texture

**Brushed Smooth** 

### **Cedar Texture**

Advanced Durability
Engineered wood technology

offers superior protection

against the elements.

16 Foot Length

Can allow for faster installation and less jobsite waste.

Fewer Seams

Can result in a cleaner, more elegant look.

## **Brushed Smooth**

THE BUILDERS SHOWROOM

"Your Trusted Partner in Building Solutions — From Foundation to Finish."