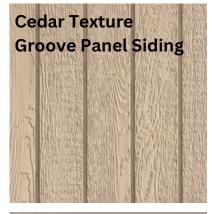

# PANEL & VERTICAL SIDING

### PANEL & VERTICAL SIDING

Available in Cedar and Brushed Smooth textures to enhance the curb appeal of new and remodeled homes.

**AVAILABLE PROFILES** 

Pebbled Stucco Cedar Texture Panel Siding

Groove Panel

Cedar Texture No-Groove Panel Vertical Siding

Cedar Texture

**Brushed Smooth** Vertical Siding

**Pebbled Stucco Panel Siding** 

**Cedar Texture** No-Groove **Panel Siding** 

**Brushed Smooth Vertical Siding** 