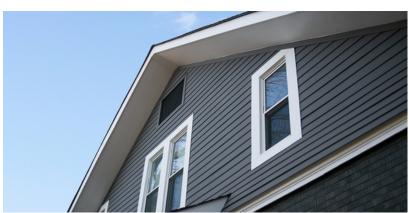

# LAP SIDING

### LAP SIDING

Easy-to-maintain traditional cedar wood texture that offers a lively, textured effect. Available primed and in 16 ExpertFinish® colors.

#### **AVAILABLE PROFILES**

Cedar Texture

**Brushed Smooth** 

### **Cedar Texture**

Advanced Durability
Engineered wood technology

offers superior protection

against the elements.

16 Foot Length

Can allow for faster installation and less jobsite waste.

Fewer Seams

Can result in a cleaner, more elegant look.