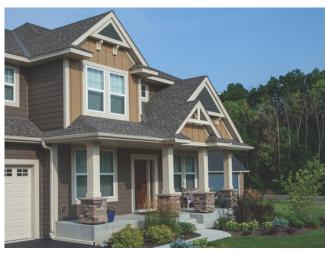

# TIMBERLAKE SIDING

Lap Siding

Available in cedar texture to enhance the curb appeal of new and remodeled homes.

Trim & Fascia

Available in lengths up to 16 feet to help create a premium appearance.

**Shakes** 

Delivers easier maintenance over time with staggered or straight edges for a lively, textured effect.

**Panel & Vertical Siding** 

Combines all the warmth of traditional wood with the advantages of our engineered wood technology.

# GALLERY