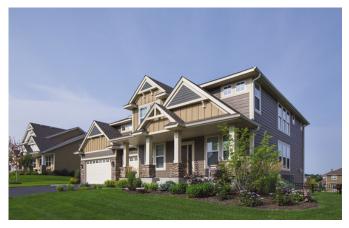

# TIMBERLAKE SIDING

Lap Siding

Available in cedar texture to enhance the curb appeal of new and remodeled homes.

Trim & Fascia

Available in lengths up to 16 feet to help create a premium appearance.

**Shakes** 

Delivers easier maintenance over time with staggered or straight edges for a lively, textured effect.

**Panel & Vertical Siding** 

Combines all the warmth of traditional wood with the advantages of our engineered wood technology.

# GALLERY