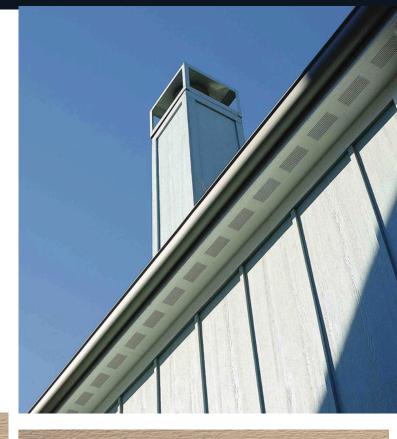

#### Soffit

Available in vented and non-vented, it's a stylish alternative to hand-installed metal vents.

# SOFFIT

### SOFFIT

Available in vented and nonvented, it's a stylish alternative to hand-installed metal vents.

**AVAILABLE PROFILES** 

**Cedar Texture Soffit** 

Cedar Texture Vented Soffit

Brushed Smooth Soffit