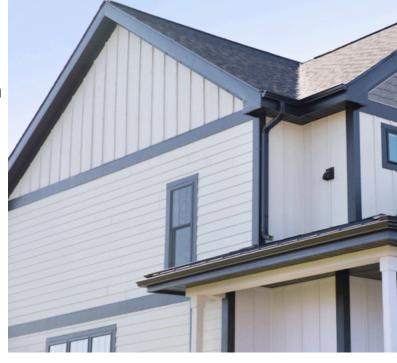

maintenance over time with staggered or straight edges for a lively, textured effect.



**Panel & Vertical Siding** 

Combines all the warmth of traditional wood with the advantages of our engineered wood technology.



#### Soffit

Available in vented and non-vented, it's a stylish alternative to hand-installed metal vents.



#### Accessories

Pre-primed one-piece corners eliminate the need to build corners on the job site and help prevent water intrusion.

THE BUILDERS SHOWROOM

"Your Trusted Partner in Building Solutions — From Foundation to Finish."

# LAP SIDING

### LAP SIDING

Easy-to-maintain traditional cedar wood texture that offers a lively, textured effect. Available primed and in 16 ExpertFinish® colors.

#### **AVAILABLE PROFILES**





Cedar Texture

**Brushed Smooth** 



### **Cedar Texture**

Advanced Durability
Engineered wood technology

offers superior protection

against the elements.

16 Foot Length

Can allow for faster installation and less jobsite waste.



Fewer Seams

Can result in a cleaner, more elegant look.

## **Brushed Smooth**

THE BUILDERS SHOWROOM

"Your Trusted Partner in Building Solutions — From Foundation to Finish."

# TRIM

### TRIM

The classic appearance of cedar for a variety of uses, including corner boards, windows and doors. Available primed and in 16 ExpertFinish® colors.

#### **AVAILABLE PROFILES**





Cedar Texture

**Brushed Smooth** 

### **Cedar Texture**



#### Advanced Durability

Engineered wood technology offers superior protection against the elements.



#### 16 Foot Length

Can allow for faster installation