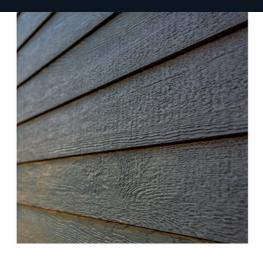

### LAP SIDING

Easy-to-maintain traditional cedar wood texture that offers a lively, textured effect. Available primed and in 16 ExpertFinish® colors.

#### **AVAILABLE PROFILES**

Cedar Texture

**Brushed Smooth** 

### **Cedar Texture**

Advanced Durability
Engineered wood technology

offers superior protection

against the elements.

16 Foot Length

Can allow for faster installation and less jobsite waste.

Fewer Seams

Can result in a cleaner, more elegant look.