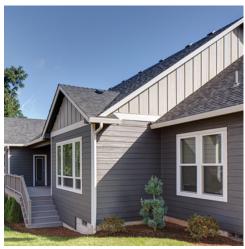

mes.

**AVAILABLE PROFILES** 



Pebbled Stucco Cedar Texture Panel Siding



Groove Panel



Cedar Texture No-Groove Panel Vertical Siding



Cedar Texture



**Brushed Smooth** Vertical Siding

**Pebbled Stucco Panel Siding** 







**Cedar Texture** No-Groove **Panel Siding** 



**Brushed Smooth Vertical Siding** 

THE BUILDERS SHOWROOM

"Your Trusted Partner in Building Solutions — From Foundation to Finish."

# SOFFIT

### SOFFIT

Available in vented and nonvented, it's a stylish alternative to hand-installed metal vents.

**AVAILABLE PROFILES** 



**Cedar Texture Soffit** 



Cedar Texture Vented Soffit

Brushed Smooth Soffit

## TIMBERLAKE COAST BUILDING CENTER

THE BUILDERS SHOWROOM

"Your Trusted Partner in Building Solutions — From Foundation to Finish."

# GALLERY