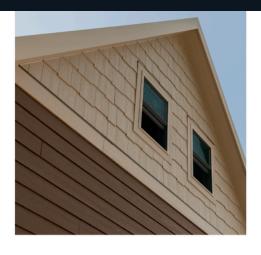

THE BUILDERS SHOWROOM

"Your Trusted Partner in Building Solutions — From Foundation to Finish."

# TIMBERLAKE SIDING



Lap Siding

Available in cedar texture to enhance the curb appeal of new and remodeled homes.



Trim & Fascia

Available in lengths up to 16 feet to help create a premium appearance.



**Shakes** 

Delivers easier maintenance over time with staggered or straight edges for a lively, textured effect.



**Panel & Vertical Siding** 

Combines all the warmth of traditional wood with the advantages of our engineered wood technology.



#### Soffit

Available in vented and non-vented, it's a stylish alternative to hand-installed metal vents.



#### Accessories

Pre-primed one-piece corners eliminate the need to build corners on the job site and help prevent water intrusion.

THE BUILDERS SHOWROOM

"Your Trusted Partner in Building Solutions — From Foundation to Finish."

# LAP SIDING

### LAP SIDING

Easy-to-maintain traditional cedar wood texture that offers a lively, textured effect. Available primed and in 16 ExpertFinish® colors.

#### **AVAILABLE PROFILES**





Cedar