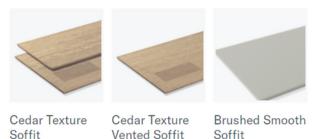

# SOFFIT

### SOFFIT

Available in vented and nonvented, it's a stylish alternative to hand-installed metal vents.

**AVAILABLE PROFILES** 

**Cedar Texture Soffit** 

Cedar Texture Vented Soffit

Brushed Smooth Soffit